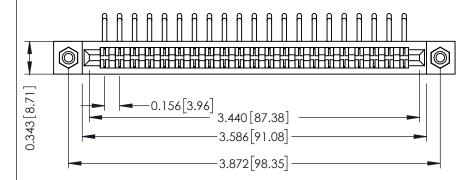

**Mounting Option** #4-40 Unified Threaded Inserts **Contact Detail** 

90 Degree Bend (Code 422 and 440 Contacts) .156 [3.96] Contact Spacing x .200 [5.08] Row Spacing THIS IS A C.A.D. GENERATED DRAWING DO NOT MAKE MANUAL REVISIONS TO MASTER.

307 / 357 Card Edge Connector Part Number: 307-021-459-108

**EDAC INC** TORONTO, ONTARIO CANADA

THESE DRAWINGS AND SPECIFICATIONS ARE THE PROPERTY OF EDAC INC., AND SHALL NOT BE REPRODUCED, OR COPIED OR USED AS THE BASIS FOR THE MANUFACTURE OR SALE OF APPARATUS WITHOUT WRITTEN PERMISSION.