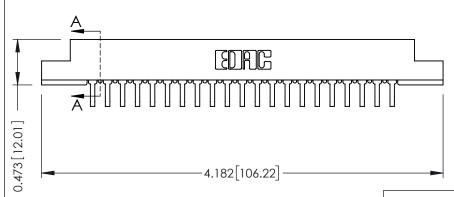

## SECTION A-A

.175 [4.45] Point of Contact (FROM BTM OF SLOT) Card Slot Accepts .054 [1.37] to .070 [1.78] Thick P.C. Board

**See Accompanying Pages for:** 

- **Contact Bend Details**
- **Mounting Options**