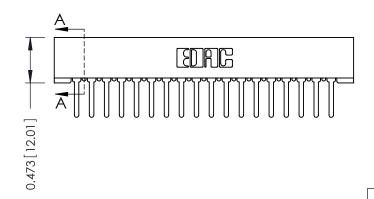

## .095 [2.41] Point of Contact (FROM BTM OF SLOT) Card Slot Accepts .054 [1.37] to .070 [1.78] Thick P.C. Board

307 Assembly

SECTION A-A