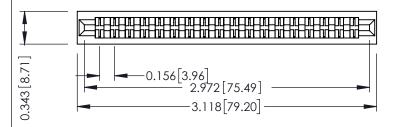

**Mounting Option** No Mounting Lugs **Contact Detail** 

PC Tail .046x.013(1.17x0.33) - Tail LG=.358(9.09) .156 [3.96] Contact Spacing x .200 [5.08] Row Spacing

## **See Accompanying Pages for:**

- **Contact Bend Details**
- **Mounting Options**

307 / 357 Card Edge Connector Part Number: 307-036-422-201

|   | ACAD REFERENCE NO | . 307 ENG MASTER |
|---|-------------------|------------------|
|   | DRAWN: J.LEE      | DATE: AUG. 11/09 |
|   | CHECKED:          | DATE:            |
|   | SCALE: NTS        | SHEET 1 OF 3     |
| ) | DRAWING NUMBER    | ISSUE            |