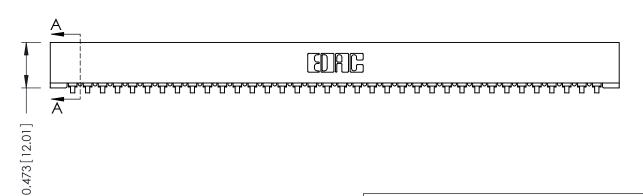

**Mounting Option** No Mounting Lugs **Contact Detail** 

90 Degree Bend (Code 421 Contacts)

.156 [3.96] Contact Spacing x .200 [5.08] Row Spacing

THIS IS A C.A.D. GENERATED DRAWING DO NOT MAKE MANUAL REVISIONS TO MASTER.