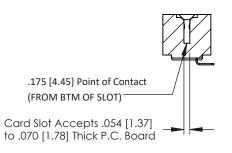

**Mounting Option** No Mounting Lugs **Contact Detail** 

90 Degree Bend (Code 421 Contacts)

.156 [3.96] Contact Spacing x .200 [5.08] Row Spacing

THIS IS A C.A.D. GENERATED DRAWING DO NOT MAKE MANUAL REVISIONS TO MASTER.