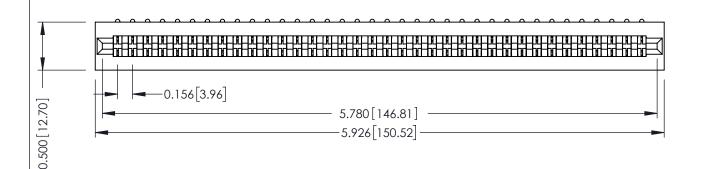

**Mounting Option** No Mounting Lugs **Contact Detail** 

90 Degree Bend (Code 421 Contacts)

.156 [3.96] Contact Spacing x .200 [5.08] Row Spacing

THIS IS A C.A.D. GENERATED DRAWING DO NOT MAKE MANUAL REVISIONS TO MASTER.