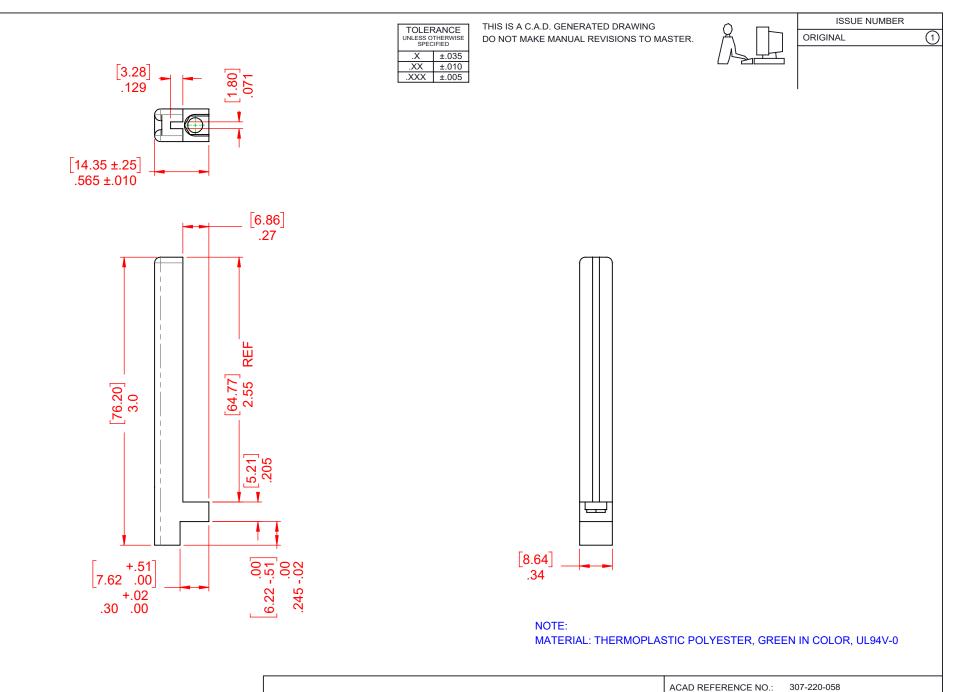

THIS SERIES FULLY CONFORMS TO THE EUROPEAN UNION DIRECTIVES 2011/65/EU FOR RoHS COMPLIANCY.

|              | .468" OFFSET CARD GUIDE                |                                                                                                                                                                                                                |                             |                    |       |
|--------------|----------------------------------------|----------------------------------------------------------------------------------------------------------------------------------------------------------------------------------------------------------------|-----------------------------|--------------------|-------|
|              |                                        |                                                                                                                                                                                                                | DRAWN: D. NICHOLSON         | DATE: FEB, 15/1988 |       |
|              |                                        |                                                                                                                                                                                                                | CHECKED:                    | DATE:              |       |
|              | EDAC INC<br>TORONTO, ONTARIO<br>CANADA | THESE DRAWINGS AND SPECIFICATIONS<br>ARE THE PROPERTY OF EDAC INC.,AND<br>SHALL NOT BE REPRODUCED,OR COPIED<br>OR USED AS THE BASIS FOR THE<br>MANUFACTURE OR SALE OF APPARATUS<br>WITHOUT WRITTEN PERMISSION. | SCALE: 1:1                  | SHEET 1 OF         | 1     |
| YOUR CONNECT |                                        |                                                                                                                                                                                                                | DRAWING NUMBER: 307-220-058 |                    | ISSUE |
|              | YOUR CONNECTION TO QUALITY & SERVICE   |                                                                                                                                                                                                                | PART NUMBER: 307-220-       | -058               | 9     |