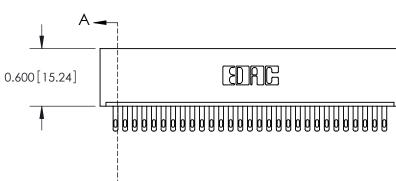

ORIGINAL

SECTION A-A

See Accompanying Page for: Mounting Options

325 Card Edge Connector Part Number: 325-029-500-101

SDRG.

EDAC INC TORONTO, ONTARIO CANADA

YOUR CONNECTION TO QUALITY & SERVICE WITHOUT WRITTEN PERMIS