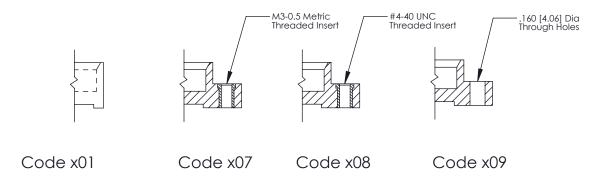

THIS IS A C.A.D. GENERATED DRAWING
DO NOT MAKE MANUAL REVISIONS TO MASTER.

SSUE NUMBER

DRIGINAL

1

|  | 325 Card Edge Connector |                                                                                                                                                                                                 |          | ACAD REFERENCE NO. 325 ENG MASTER |         |           |  |
|--|-------------------------|-------------------------------------------------------------------------------------------------------------------------------------------------------------------------------------------------|----------|-----------------------------------|---------|-----------|--|
|  | Mounting Options        |                                                                                                                                                                                                 | DRAWN:   | J.LEE                             | DATE: O | CT. 06/09 |  |
|  |                         |                                                                                                                                                                                                 | CHECKED: |                                   | DATE:   |           |  |
|  | TORONTO, ONTARIO CANADA | THESE DRAWINGS AND SPECIFICATIONS ARE THE PROPERTY OF EDAC INC.,AND SHALL NOT BE REPRODUCED,OR COPIED OR USED AS THE BASIS FOR THE MANUFACTURE OR SALE OF APPARATUS WITHOUT WRITTEN PERMISSION. | SCALE:   | NTS                               | SHEET 2 | 2 OF 2    |  |
|  |                         |                                                                                                                                                                                                 | DRAWING  | NUMBER                            |         | ISSUE     |  |
|  |                         |                                                                                                                                                                                                 | 3        | 25 Assembly                       |         | 1         |  |