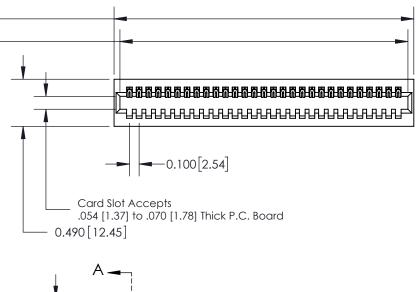

Mounting Option 01-No Mounting Lugs **Contact Detail** 

500-Wire Hole .050x.025(1.27x0.64) - Tail LG=.260(6.60) .100 [2.54] Contact Spacing x .300 [7.62] Row Spacing

THIS IS A C.A.D. GENERATED DRAWING

1220F NOWBEL