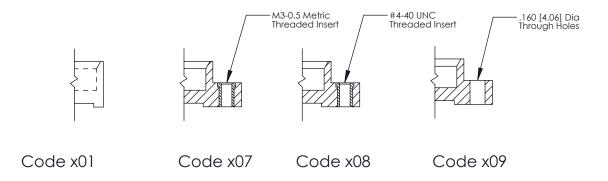

**Mounting Option Contact Detail** 520-P.C. Tail .025 Sq.(0.64 Sq.) - Tail LG=.175(4.45) .100 [2.54] Contact Spacing x .300 [7.62] Row Spacing 07-M3-0.5 Metric Threaded Inserts -4.655[118.24]--4.356[110.64] **─** 0.100 [2.54] 0.600[15.24] Card Slot Accepts .054 [1.37] to .070 [1.78] Thick P.C. Board 0.490 [12.45] 0.288 [7.32] SECTION A-A 325 ENG MASTER 325 Card Edge Connector J.LEE DATE: OCT. 06/09 Part Number: 325-076-520-207 See Accompanying Page for: **Mounting Options** SHEET 1 OF 2 CANADA 325 Assembly YOUR CONNECTION TO QUALITY & SERVICE

THIS IS A C.A.D. GENERATED DRAWING
DO NOT MAKE MANUAL REVISIONS TO MASTER.

ISSUE NUMBER

ORIGINAL

1

| 325 Card Edge Connector<br>Mounting Options |                                                                                                                                                                                                 | ACAD REFERENCE NO. 325 ENG MASTER |             |         |           |
|---------------------------------------------|-------------------------------------------------------------------------------------------------------------------------------------------------------------------------------------------------|-----------------------------------|-------------|---------|-----------|
|                                             |                                                                                                                                                                                                 | DRAWN:                            | J.LEE       | DATE: O | CT. 06/09 |
|                                             |                                                                                                                                                                                                 | CHECKED:                          |             | DATE:   |           |
| TORONTO, ONTARIO CANADA                     | THESE DRAWINGS AND SPECIFICATIONS ARE THE PROPERTY OF EDAC INC.,AND SHALL NOT BE REPRODUCED,OR COPIED OR USED AS THE BASIS FOR THE MANUFACTURE OR SALE OF APPARATUS WITHOUT WRITTEN PERMISSION. | SCALE:                            | NTS         | SHEET : | 2 OF 2    |
|                                             |                                                                                                                                                                                                 | DRAWING                           | NUMBER      |         | ISSUE     |
|                                             |                                                                                                                                                                                                 | 3                                 | 25 Assembly |         | 1         |