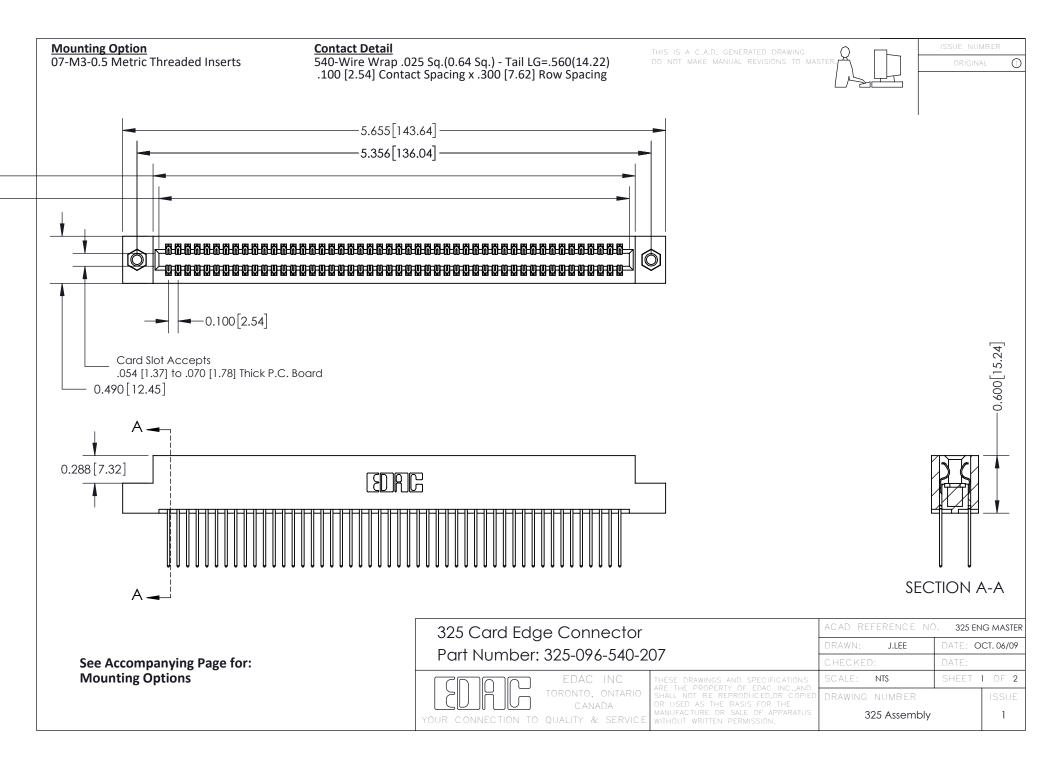

THIS IS A C.A.D. GENERATED DRAWING
DO NOT MAKE MANUAL REVISIONS TO MASTER.



ISSUE NUMBER

ORIGINAL

1



| 325 Card Edge Connector<br>Mounting Options |                                                                                                                                                                                                 | ACAD REFERENCE NO. 325 ENG MASTER |             |         |           |
|---------------------------------------------|-------------------------------------------------------------------------------------------------------------------------------------------------------------------------------------------------|-----------------------------------|-------------|---------|-----------|
|                                             |