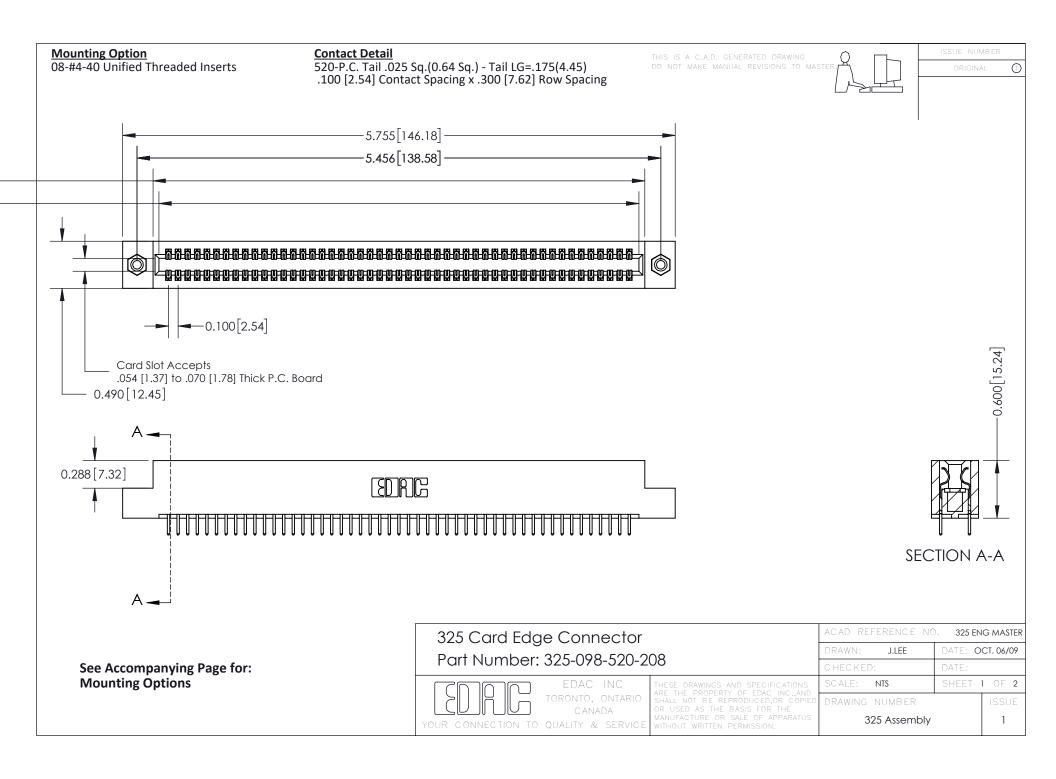

THIS IS A C.A.D. GENERATED DRAWING
DO NOT MAKE MANUAL REVISIONS TO MASTER.

ISSUE NUMBER

ORIGINAL

1

| 325 Card Edge Connector<br>Mounting Options |                                                                                                                                                                                                 | ACAD REFERENCE NO. 325 ENG MASTER |             |         |           |
|---------------------------------------------|-------------------------------------------------------------------------------------------------------------------------------------------------------------------------------------------------|-----------------------------------|-------------|---------|-----------|
|                                             |                                                                                                                                                                                                 | DRAWN:                            | J.LEE       | DATE: O | CT. 06/09 |
|                                             |                                                                                                                                                                                                 | CHECKED:                          |             | DATE:   |           |
| TORONTO, ONTARIO CANADA                     | THESE DRAWINGS AND SPECIFICATIONS ARE THE PROPERTY OF EDAC INC.,AND SHALL NOT BE REPRODUCED,OR COPIED OR USED AS THE BASIS FOR THE MANUFACTURE OR SALE OF APPARATUS WITHOUT WRITTEN PERMISSION. | SCALE:                            | NTS         | SHEET : | 2 OF 2    |
|                                             |                                                                                                                                                                                                 | DRAWING                           | NUMBER      |         | ISSUE     |
|                                             |                                                                                                                                                                                                 | 3                                 | 25 Assembly |         | 1         |