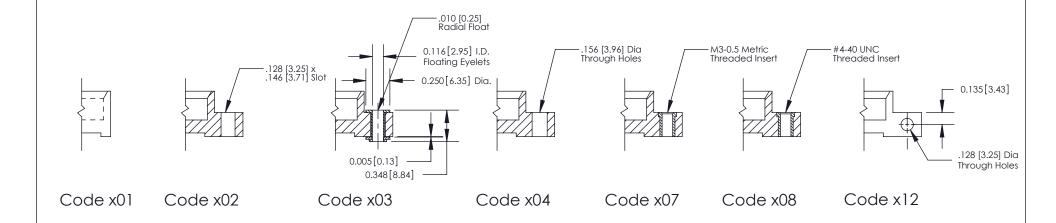

**Mounting Option** 

03-.116 (2.95) I.D. Floating Eyelets

THIS IS A C.A.D. GENERATED DRAWING DO NOT MAKE MANUAL REVISIONS TO MASTER

SOL NUMBER

ORIGINAL

1

| 333 Series Card Edge Conn            | ACAD REFERENCE NO. 333 ENG MASTER                                                                 |          |             |         |           |
|--------------------------------------|---------------------------------------------------------------------------------------------------|----------|-------------|---------|-----------|
|                                      |                                                                                                   |          | J.LEE       | DATE: O | CT. 14/09 |
| Mounting Options                     |                                                                                                   | CHECKED: |             | DATE:   |           |
| EDAC INC                             | THESE DRAWINGS AND SPECIFICATIONS                                                                 | SCALE:   | NTS         | SHEET : | 3 OF 4    |
| TORONTO, ONTARIO                     | ARE THE PROPERTY OF EDAC INC.,AND SHALL NOT BE REPRODUCED,OR COPIED OR LISED AS THE BASIS FOR THE | DRAWING  | NUMBER      |         | ISSUE     |
| YOUR CONNECTION TO QUALITY & SERVICE | MANUFACTURE OR SALE OF APPARATUS                                                                  | 3        | 33 Assembly |         | 1         |

ISSUE NUMBER

ORIGINAL