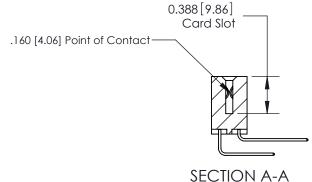

333 Series Card Edge Connector Part Number: 333-064-559-803

CANADA

YOUR CONNECTION TO QUALITY & SERVICE

|   | ACAD REFERENCE NO. 333 ENG MASTER |                  |  |
|---|-----------------------------------|------------------|--|
|   | DRAWN: J.LEE                      | DATE: OCT. 14/09 |  |
|   | CHECKED:                          | DATE:            |  |
|   | SCALE: NTS                        | SHEET 1 OF 4     |  |
| 0 | DRAWING NUMBER                    | ISSUE            |  |