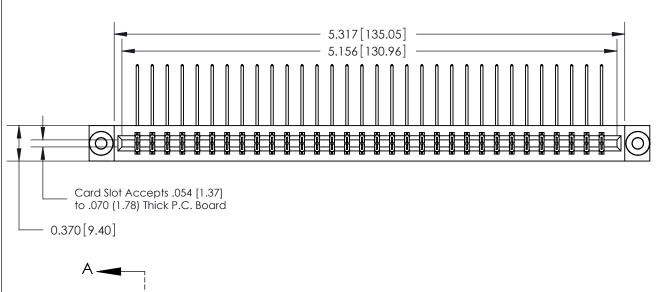

333 Series Card Edge Connector Part Number: 333-064-559-803

CANADA

YOUR CONNECTION TO QUALITY & SERVICE

|   | ACAD REFERENCE NO. 333 ENG MASTER |                  |  |
|---|-----------------------------------|------------------|--|
|   | DRAWN: J.LEE                      | DATE: OCT. 14/09 |  |
|   | CHECKED:                          | DATE:            |  |
|   | SCALE: NTS                        | SHEET 1 OF 4     |  |
| 0 | DRAWING NUMBER                    | ISSUE            |  |