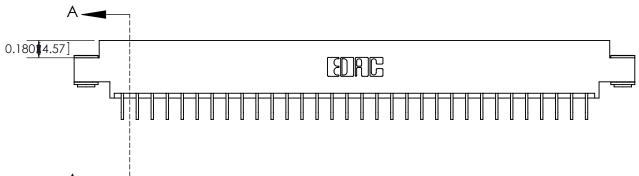

333 Series Card Edge Connector Part Number: 333-064-559-803

CANADA

YOUR CONNECTION TO QUALITY & SERVICE

|   | ACAD REFERENCE NO. 333 ENG MASTER |                  |  |
|---|-----------------------------------|------------------|--|
|   | DRAWN: J.LEE                      | DATE: OCT. 14/09 |  |
|   | CHECKED:                          | DATE:            |  |
|   | SCALE: NTS                        | SHEET 1 OF 4     |  |
| 0 | DRAWING NUMBER                    | ISSUE            |  |