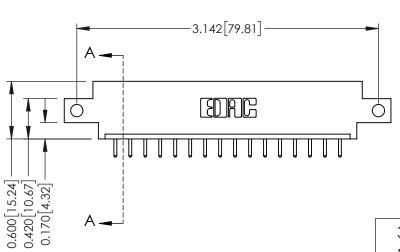

THIS IS A C.A.D. GENERATED DRAWING DO NOT MAKE MANUAL REVISIONS TO MASTER.

ORIGINAL

337 / 387 Series Card Edge Connector Part Number: 337-016-520-612

**EDAC INC** TORONTO, ONTARIO CANADA

THESE DRAWINGS AND SPECIFICATIONS ARE THE PROPERTY OF EDAC INC.,AND SHALL NOT BE REPRODUCED, OR COPIED OR USED AS THE BASIS FOR THE MANUFACTURE OR SALE OF APPARATUS WITHOUT WRITTEN PERMISSION.

ACAD REFERENCE NO.

J.LEE

DRAWN:

0.160 [4.06] Point of Contact Card Slot

0.330[8.38]

See Accompanying Pages for:

- **Contact Bend Details**
- **Mounting Options**

ISSUE NUMBER