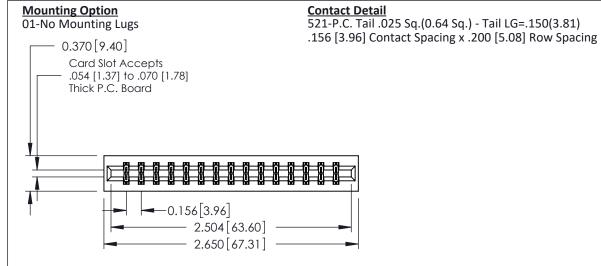

THIS IS A C.A.D. GENERATED DRAWING DO NOT MAKE MANUAL REVISIONS TO MASTER.

ISSUE NUMBER

ORIGINAL

1

0.160 [4.06] Point of Contact Card Slot 0.330[8.38]

0.600 [15.24]

**See Accompanying Pages for:** 

- **Contact Bend Details**
- **Mounting Options**