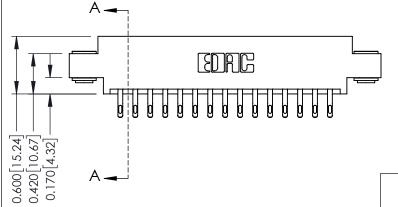

THIS IS A C.A.D. GENERATED DRAWING DO NOT MAKE MANUAL REVISIONS TO MASTER.

ISSUE NUMBER

ORIGINAL

1

0.160 [4.06] Point of Contact Card Slot 0.330 [8.38]

**See Accompanying Pages for:** 

- **Contact Bend Details**
- **Mounting Options**

ISSUE NUMBER

ORIGINAL

1

| 337 / 387 Series Card Edge                                            | ACAD REFERENCE NO.                                                                                                                                                                               | 337 ENG MASTER |                  |               |
|-----------------------------------------------------------------------|--------------------------------------------------------------------------------------------------------------------------------------------------------------------------------------------------|----------------|------------------|---------------|
| Contact Bend Detail                                                   |                                                                                                                                                                                                  | DRAWN: J.LEE   | DATE: OCT. 06/09 |               |
|                                                                       |                                                                                                                                                                                                  | CHECKED:       | DATE:            |               |
| EDAC INC TORONTO, ONTARIO CANADA YOUR CONNECTION TO QUALITY & SERVICE | THESE DRAWINGS AND SPECIFICATIONS ARE THE PROPERTY OF EDAC INC.,AND SHALL NOT BE REPRODUCED, OR COPIED OR USED AS THE BASIS FOR THE MANUFACTURE OR SALE OF APPARATUS WITHOUT WRITTEN PERMISSION. | SCALE: NTS     | SHEET            | 2 <b>OF</b> 3 |
|                                                                       |                                                                                                                                                                                                  | DRAWING NUMBER |                  | ISSUE         |
|                                                                       |                                                                                                                                                                                                  | 337 Assembly   |                  | 1             |