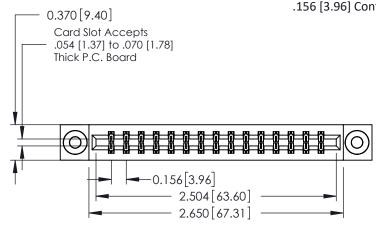

**Mounting Option Contact Detail** 03-.116 (2.95) I.D. Floating Eyelets 555-Extender Board Bend (Code 500 Contacts) .156 [3.96] Contact Spacing x .200 [5.08] Row Spacing - 0.370[9.40] Card Slot Accepts .054 [1.37] to .070 [1.78] Thick P.C. Board -0.156[3.96] 2.504 [63.60] 2.650 [67.31]

THIS IS A C.A.D. GENERATED DRAWING DO NOT MAKE MANUAL REVISIONS TO MASTER.

ISSUE NUMBER

ORIGINAL

1

0.160 [4.06] Point of Contact Card Slot 0.330 [8.38]

**See Accompanying Pages for:** 

- **Contact Bend Details**
- **Mounting Options**