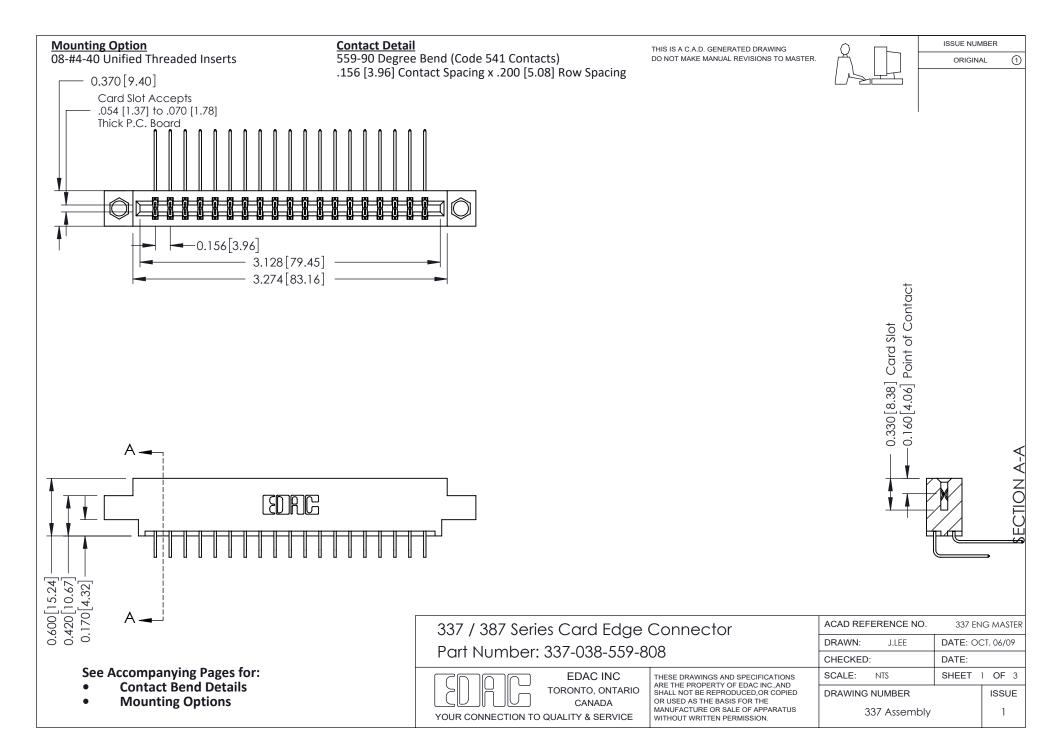

ISSUE NUMBER

ORIGINAL

1

| 337 / 387 Series Card Edge Connector<br>Contact Bend Detail           |                                                                                                                                                                                                  | ACAD REFERENCE NO. 337 E |                  | G MASTER      |
|-----------------------------------------------------------------------|--------------------------------------------------------------------------------------------------------------------------------------------------------------------------------------------------|--------------------------|------------------|---------------|
|                                                                       |                                                                                                                                                                                                  | DRAWN: J.LEE             | DATE: OCT. 06/09 |               |
|                                                                       |                                                                                                                                                                                                  | CHECKED: DATE:           |                  |               |
| EDAC INC TORONTO, ONTARIO CANADA YOUR CONNECTION TO QUALITY & SERVICE | THESE DRAWINGS AND SPECIFICATIONS ARE THE PROPERTY OF EDAC INC.,AND SHALL NOT BE REPRODUCED, OR COPIED OR USED AS THE BASIS FOR THE MANUFACTURE OR SALE OF APPARATUS WITHOUT WRITTEN PERMISSION. | SCALE: NTS               | SHEET            | 2 <b>OF</b> 3 |
|                                                                       |                                                                                                                                                                                                  | DRAWING NUMBER           |                  | ISSUE         |
|                                                                       |                                                                                                                                                                                                  | 337 Assembly             |                  | 1             |