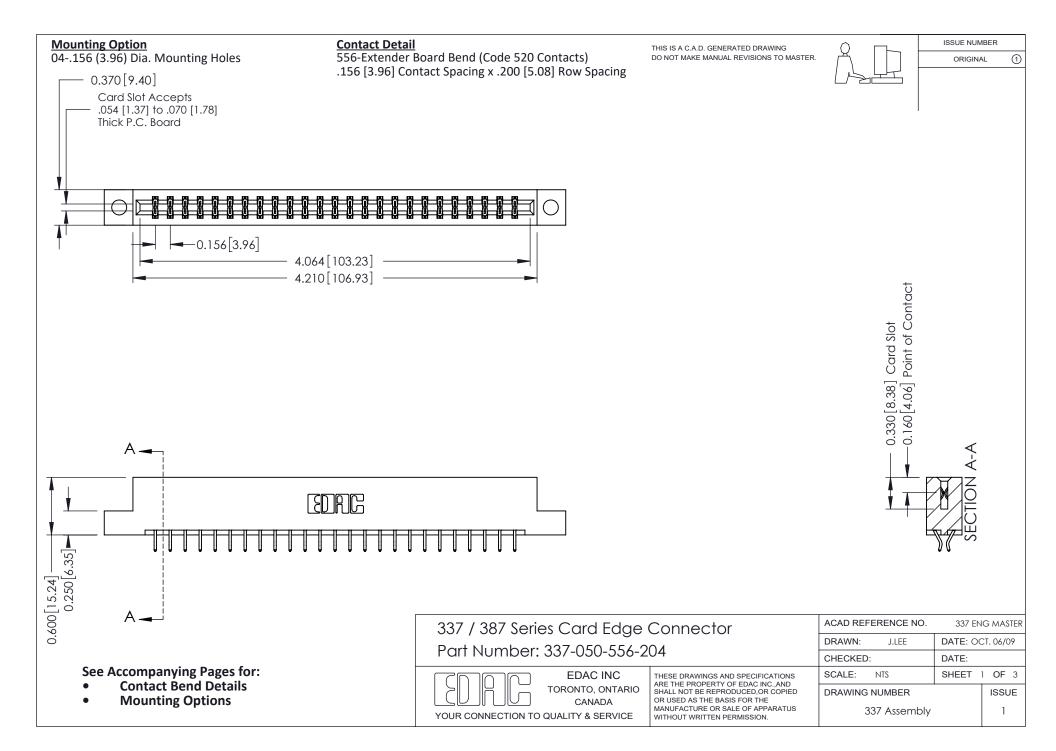

ISSUE NUMBER

ORIGINAL

1



| 337 / 387 Series Card Edge Connector<br>Contact Bend Detail           |                                                                                                                                                                                                  | ACAD REFERENCE NO. 337 E |                  | G MASTER      |
|-----------------------------------------------------------------------|--------------------------------------------------------------------------------------------------------------------------------------------------------------------------------------------------|--------------------------|------------------|---------------|
|                                                                       |