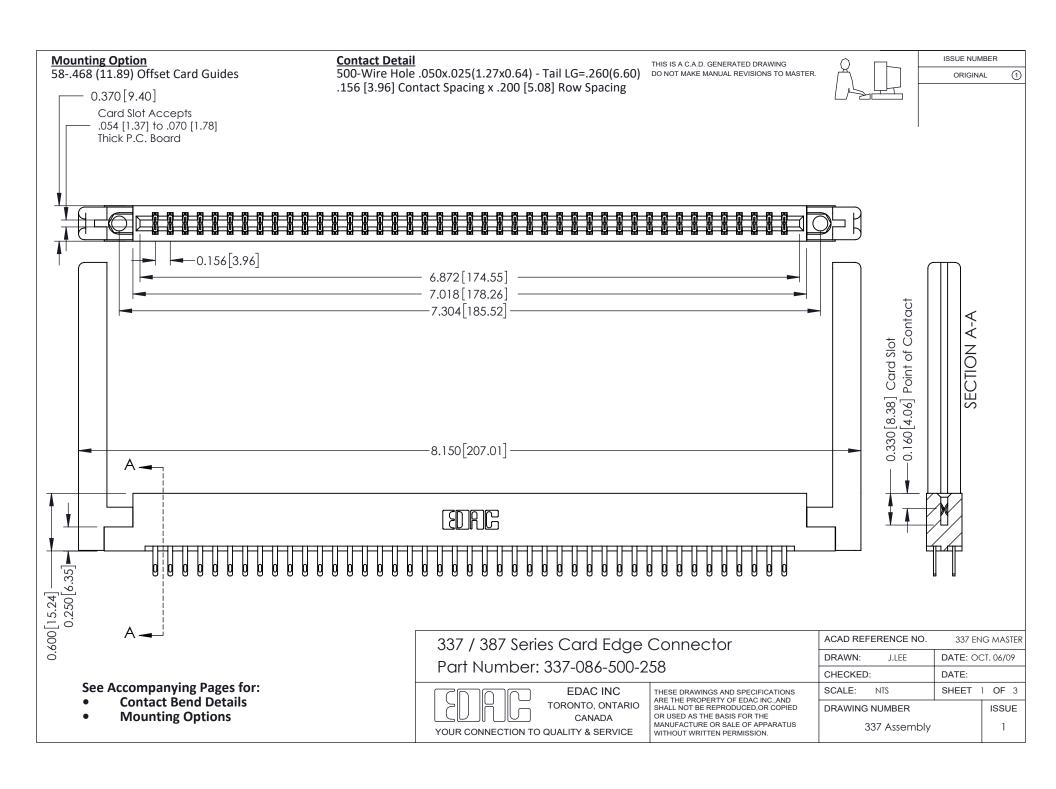

ISSUE NUMBER

ORIGINAL

1

| 337 / 387 Series Card Edge Connector<br>Contact Bend Detail           |                                                                                                                                                                                                  | ACAD REFERENCE NO. 337 E |                  | G MASTER      |
|-----------------------------------------------------------------------|--------------------------------------------------------------------------------------------------------------------------------------------------------------------------------------------------|--------------------------|------------------|---------------|
|                                                                       |                                                                                                                                                                                                  | DRAWN: J.LEE             | DATE: OCT. 06/09 |               |
|                                                                       |                                                                                                                                                                                                  | CHECKED: DATE:           |                  |               |
| EDAC INC TORONTO, ONTARIO CANADA YOUR CONNECTION TO QUALITY & SERVICE | THESE DRAWINGS AND SPECIFICATIONS ARE THE PROPERTY OF EDAC INC.,AND SHALL NOT BE REPRODUCED, OR COPIED OR USED AS THE BASIS FOR THE MANUFACTURE OR SALE OF APPARATUS WITHOUT WRITTEN PERMISSION. | SCALE: NTS               | SHEET            | 2 <b>OF</b> 3 |
|                                                                       |                                                                                                                                                                                                  | DRAWING NUMBER           |                  | ISSUE         |
|                                                                       |                                                                                                                                                                                                  | 337 Assembly             |                  | 1             |