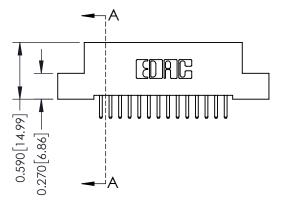

## **Mounting Option**

08-#4-40 Unified Threaded Inserts

## **Contact Detail**

520-P.C. Tail .030x.018(0.76x0.46) - Tail LG=.185(4.70) .100 [2.54] Contact Spacing x .200 [5.08] Row Spacing







## 0.240 [6.10] Point of Contact 0.410[10.41] **SECTION A-A**

## **See Accompanying Pages for:**

- **Contact Bend Details**
- **Mounting Options**

| 342 / 392 Card Edge Connector |
|-------------------------------|
| Part Number: 342-028-520-208  |

YOUR CONNECTION TO QUALITY & SERVICE

342 ENG MASTER DATE: OCT. 06/09 J.LEE NTS SHEET 1 OF 3

342 Assembly

THIS IS A C.A.D. GENERATED DRAWING DO NOT MAKE MANUAL REVISIONS TO MASTER. ISSUE NUMBER

ORIGINAL

1



| 342 / 392 Series Card Edge Connector<br>Contact Bend Detail |                                                                                                                                     | ACAD REFERENCE NO. 342 ENG MASTER |             |          |          |
|-------------------------------------------------------------|