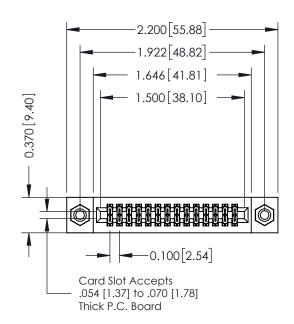

## **Mounting Option**

08-#4-40 Unified Threaded Inserts

## **Contact Detail**

520-P.C. Tail .030x.018(0.76x0.46) - Tail LG=.185(4.70) .100 [2.54] Contact Spacing x .200 [5.08] Row Spacing

## **See Accompanying Pages for:**

- **Contact Bend Details**
- **Mounting Options**

| 342 / 392 Card Edge Connector |
|-------------------------------|
| Part Number: 342-028-520-208  |

YOUR CONNECTION TO QUALITY & SERVICE