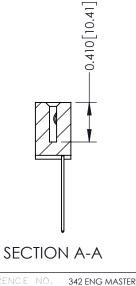

## **Contact Detail**

541-Wire Wrap .025 Sq.(0.64 Sq.) - Tail LG=.760(19.30) .100 [2.54] Contact Spacing x .200 [5.08] Row Spacing

J.LEE DATE: OCT. 06/09 SHEET 1 OF 3

342 Assembly

THIS IS A C.A.D. GENERATED DRAWING DO NOT MAKE MANUAL REVISIONS TO MASTER. ISSUE NUMBER

ORIGINAL

1

| 342 / 392 Series Card Edge Connector<br>Contact Bend Detail |                                                                                                                                                                                                 | ACAD REFERENCE NO. 342 ENG MASTER |             |          |          |
|-------------------------------------------------------------|-------------------------------------------------------------------------------------------------------------------------------------------------------------------------------------------------|-----------------------------------|-------------|----------|----------|
|                                                             |                                                                                                                                                                                                 | DRAWN:                            | J.LEE       | DATE: OC | T. 06/09 |
|                                                             |                                                                                                                                                                                                 | CHECKED:                          |             | DATE:    |          |
| EDAC INC                                                    | THESE DRAWINGS AND SPECIFICATIONS ARE THE PROPERTY OF EDAC INC.,AND SHALL NOT BE REPRODUCED,OR COPIED OR USED AS THE BASIS FOR THE MANUFACTURE OR SALE OF APPARATUS WITHOUT WRITTEN PERMISSION. | SCALE:                            | NTS         | SHEET :  | 2 OF 3   |
| TORONTO, ONTARIO                                            |                                                                                                                                                                                                 | DRAWING                           | NUMBER      |          | ISSUE    |
| YOUR CONNECTION TO QUALITY & SERVICE                        |                                                                                                                                                                                                 | 3                                 | 42 Assembly |          | 1        |