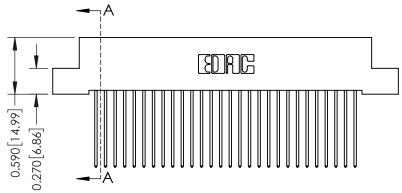

J.LEE DATE: OCT. 06/09 SHEET 1 OF 3

342 Assembly

THIS IS A C.A.D. GENERATED DRAWING DO NOT MAKE MANUAL REVISIONS TO MASTER. ISSUE NUMBER

ORIGINAL

1

| 342 / 392 Series Card Edge Connector<br>Contact Bend Detail |                                                                                                                                                                                                 | ACAD REFERENCE NO. 342 ENG MASTER |             |          |          |
|-------------------------------------------------------------|-------------------------------------------------------------------------------------------------------------------------------------------------------------------------------------------------|-----------------------------------|-------------|----------|----------|
|                                                             |                                                                                                                                                                                                 | DRAWN:                            | J.LEE       | DATE: OC | T. 06/09 |
|                                                             |                                                                                                                                                                                                 | CHECKED:                          |             | DATE:    |          |
| EDAC INC                                                    | THESE DRAWINGS AND SPECIFICATIONS ARE THE PROPERTY OF EDAC INC.,AND SHALL NOT BE REPRODUCED,OR COPIED OR USED AS THE BASIS FOR THE MANUFACTURE OR SALE OF APPARATUS WITHOUT WRITTEN PERMISSION. | SCALE:                            | NTS         | SHEET :  | 2 OF 3   |
| TORONTO, ONTARIO                                            |                                                                                                                                                                                                 | DRAWING                           | NUMBER      |          | ISSUE    |
| YOUR CONNECTION TO QUALITY & SERVICE                        |                                                                                                                                                                                                 | 3                                 | 42 Assembly |          | 1        |