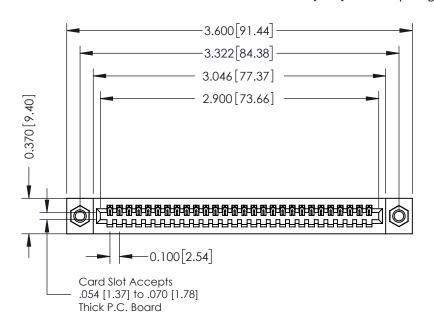

## **See Accompanying Pages for:**

- **Contact Bend Details**
- **Mounting Options**

| 342 / 392 Card Edge Connector |
|-------------------------------|
| Part Number: 342-028-541-107  |

YOUR CONNECTION TO QUALITY & SERVICE

J.LEE DATE: OCT. 06/09 SHEET 1 OF 3

342 Assembly

THIS IS A C.A.D. GENERATED DRAWING DO NOT MAKE MANUAL REVISIONS TO MASTER. ISSUE NUMBER

ORIGINAL

1

| 342 / 392 Series Card Edge Connector<br>Contact Bend Detail |                                                                                                                                                                                                 | ACAD REFERENCE NO. 342 ENG MASTER |             |          |          |
|-------------------------------------------------------------|-------------------------------------------------------------------------------------------------------------------------------------------------------------------------------------------------|-----------------------------------|-------------|----------|----------|
|                                                             |                                                                                                                                                                                                 | DRAWN:                            | J.LEE       | DATE: OC | T. 06/09 |
|                                                             |                                                                                                                                                                                                 | CHECKED:                          |             | DATE:    |          |
| EDAC INC                                                    | THESE DRAWINGS AND SPECIFICATIONS ARE THE PROPERTY OF EDAC INC.,AND SHALL NOT BE REPRODUCED,OR COPIED OR USED AS THE BASIS FOR THE MANUFACTURE OR SALE OF APPARATUS WITHOUT WRITTEN PERMISSION. | SCALE:                            | NTS         | SHEET :  | 2 OF 3   |
| TORONTO, ONTARIO                                            |                                                                                                                                                                                                 | DRAWING                           | NUMBER      |          | ISSUE    |
| YOUR CONNECTION TO QUALITY & SERVICE                        |                                                                                                                                                                                                 | 3                                 | 42 Assembly |          | 1        |