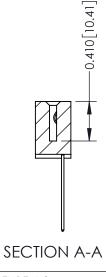

**Mounting Option** 

12-.128 (3.25) Dia. Side Mounting Holes

**Contact Detail** 

541-Wire Wrap .025 Sq.(0.64 Sq.) - Tail LG=.760(19.30) .100 [2.54] Contact Spacing x .200 [5.08] Row Spacing

## **See Accompanying Pages for:**

- **Contact Bend Details**
- **Mounting Options**

342 / 392 Card Edge Connector Part Number: 342-029-541-112

YOUR CONNECTION TO QUALITY & SERVICE

342 ENG MASTER J.LEE DATE: OCT. 06/09 SHEET 1 OF 3