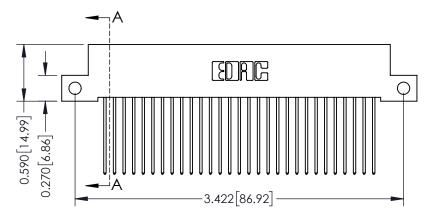

**Mounting Option** 

12-.128 (3.25) Dia. Side Mounting Holes

**Contact Detail** 

541-Wire Wrap .025 Sq.(0.64 Sq.) - Tail LG=.760(19.30) .100 [2.54] Contact Spacing x .200 [5.08] Row Spacing

## **See Accompanying Pages for:**

- **Contact Bend Details**
- **Mounting Options**

342 / 392 Card Edge Connector Part Number: 342-029-541-112

YOUR CONNECTION TO QUALITY & SERVICE

342 ENG MASTER J.LEE DATE: OCT. 06/09 SHEET 1 OF 3