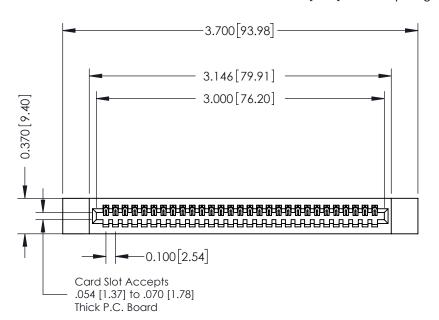

342 Assembly

THIS IS A C.A.D. GENERATED DRAWING DO NOT MAKE MANUAL REVISIONS TO MASTER. ISSUE NUMBER

ORIGINAL

1

| 342 / 392 Series Card Edge Connector<br>Contact Bend Detail |                                                                                                                                                                                                  | ACAD REFERENCE NO. 342 ENG MASTER |             |                  |        |
|-------------------------------------------------------------|--------------------------------------------------------------------------------------------------------------------------------------------------------------------------------------------------|-----------------------------------|-------------|------------------|--------|
|                                                             |                                                                                                                                                                                                  | DRAWN:                            | J.LEE       | DATE: OCT. 06/09 |        |
|                                                             |                                                                                                                                                                                                  | CHECKED:                          |             | DATE:            |        |
| TORONTO, ONTARIO                                            | THESE DRAWINGS AND SPECIFICATIONS ARE THE PROPERTY OF EDAC INC. AND SHALL NOT BE REPRODUCED, OR COPIED OR USED AS THE BASIS FOR THE MANUFACTURE OR SALE OF APPARATUS WITHOUT WRITTEN PERMISSION. | SCALE:                            | NTS         | SHEET :          | 2 OF 3 |
|                                                             |                                                                                                                                                                                                  | DRAWING                           | NUMBER      |                  | ISSUE  |
| YOUR CONNECTION TO QUALITY & SERVICE                        |                                                                                                                                                                                                  | 3                                 | 42 Assembly |                  | 1      |