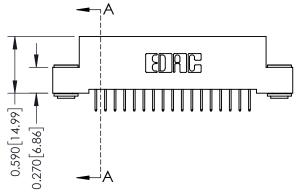

## 0.240 [6.10] Point of Contact 0.410[10.41] SECTION A-A

## **See Accompanying Pages for:**

- **Contact Bend Details**
- **Mounting Options**

| 342 / 392 Card Edge Connector |
|-------------------------------|
| Part Number: 342-034-524-203  |

342 ENG MASTER DATE: OCT. 06/09 J.LEE NTS SHEET 1 OF 3