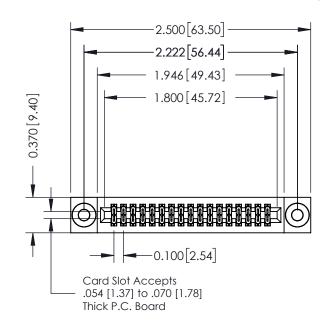

**Mounting Option** 

03-.116 (2.95) I.D. Floating Eyelets

**Contact Detail** 

524-P.C. Tail .018 Sq.(0.46 Sq.) - Tail LG=.185(4.70) .100 [2.54] Contact Spacing x .200 [5.08] Row Spacing

## **See Accompanying Pages for:**

- **Contact Bend Details**
- **Mounting Options**

| 342 / 392 Card Edge Connector |
|-------------------------------|
| Part Number: 342-034-524-203  |

342 ENG MASTER DATE: OCT. 06/09 J.LEE NTS SHEET 1 OF 3