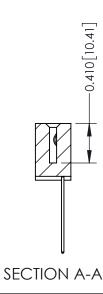

ORIGINAL

1

| 342 / 392 Series Card Edge Connector<br>Contact Bend Detail |                                                                                                                                                                                                  | ACAD REFERENCE NO. 342 ENG MASTER |             |                  |        |
|-------------------------------------------------------------|--------------------------------------------------------------------------------------------------------------------------------------------------------------------------------------------------|-----------------------------------|-------------|------------------|--------|
|                                                             |                                                                                                                                                                                                  | DRAWN:                            | J.LEE       | DATE: OCT. 06/09 |        |
|                                                             |                                                                                                                                                                                                  | CHECKED:                          |             | DATE:            |        |
| TORONTO, ONTARIO                                            | THESE DRAWINGS AND SPECIFICATIONS ARE THE PROPERTY OF EDAC INC. AND SHALL NOT BE REPRODUCED, OR COPIED OR USED AS THE BASIS FOR THE MANUFACTURE OR SALE OF APPARATUS WITHOUT WRITTEN PERMISSION. | SCALE:                            | NTS         | SHEET :          | 2 OF 3 |
|                                                             |                                                                                                                                                                                                  | DRAWING                           | NUMBER      |                  | ISSUE  |
| YOUR CONNECTION TO QUALITY & SERVICE                        |                                                                                                                                                                                                  | 3                                 | 42 Assembly |                  | 1      |