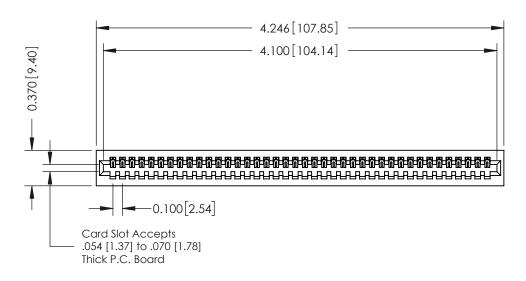

342 / 392 Card Edge Connector Part Number: 342-040-541-101

YOUR CONNECTION TO QUALITY & SERVICE

342 ENG MASTER J.LEE DATE: OCT. 06/09 SHEET 1 OF 3

342 Assembly

THIS IS A C.A.D. GENERATED DRAWING DO NOT MAKE MANUAL REVISIONS TO MASTER. ISSUE NUMBER