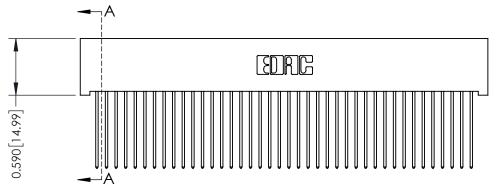

342 / 392 Card Edge Connector Part Number: 342-040-541-101

YOUR CONNECTION TO QUALITY & SERVICE

342 ENG MASTER J.LEE DATE: OCT. 06/09 SHEET 1 OF 3

342 Assembly

THIS IS A C.A.D. GENERATED DRAWING DO NOT MAKE MANUAL REVISIONS TO MASTER. ISSUE NUMBER