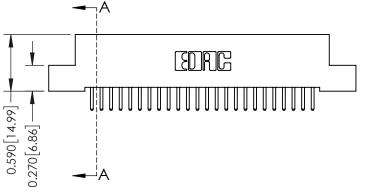

## **Mounting Option**

08-#4-40 Unified Threaded Inserts

## **Contact Detail**

520-P.C. Tail .030x.018(0.76x0.46) - Tail LG=.185(4.70) .100 [2.54] Contact Spacing x .200 [5.08] Row Spacing







## **See Accompanying Pages for:**

- **Contact Bend Details**
- **Mounting Options**

| 342 / 392 Card Edge Connector |
|-------------------------------|
| Part Number: 342-048-520-208  |



| ACAD REFERENCE NO | . 342 ENG MASTER |  |  |  |
|-------------------|------------------|--|--|--|
| DRAWN: J.LEE      | DATE: OCT. 06/09 |  |  |  |
| CHECKED:          | DATE:            |  |  |  |
| SCALE: NTS        | SHEET 1 OF 3     |  |  |  |
| DRAWING NUMBER    | ISSUE            |  |  |  |

342 Assembly

THIS IS A C.A.D. GENERATED DRAWING DO NOT MAKE MANUAL REVISIONS TO MASTER. ISSUE NUMBER

ORIGINAL

1



| Contact Bend Detail                  |                                                                                                                                             | AC