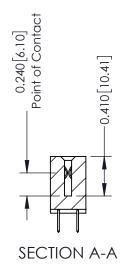

## **Contact Detail**

520-P.C. Tail .030x.018(0.76x0.46) - Tail LG=.185(4.70) .100 [2.54] Contact Spacing x .200 [5.08] Row Spacing