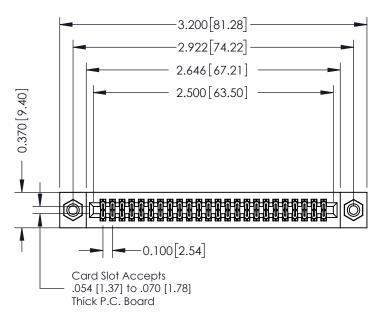

## **See Accompanying Pages for:**

- **Contact Bend Details**
- **Mounting Options**

| 342 / 392 Card Edge Connector |
|-------------------------------|
| Part Number: 342-048-520-208  |

| ACAD REFERENCE NO | . 342 ENG MASTER |  |  |  |
|-------------------|------------------|--|--|--|
| DRAWN: J.LEE      | DATE: OCT. 06/09 |  |  |  |
| CHECKED:          | DATE:            |  |  |  |
| SCALE: NTS        | SHEET 1 OF 3     |  |  |  |
| DRAWING NUMBER    | ISSUE            |  |  |  |