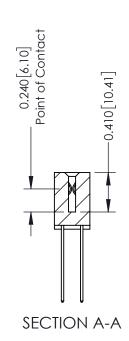

342 Assembly

THIS IS A C.A.D. GENERATED DRAWING DO NOT MAKE MANUAL REVISIONS TO MASTER. ISSUE NUMBER

ORIGINAL

1

| Contact Bend Detail                  |                                                                                                                                                                                                 | ACAD REFERENCE NO. 342 ENG MASTER |             |                  |        |
|--------------------------------------|-------------------------------------------------------------------------------------------------------------------------------------------------------------------------------------------------|-----------------------------------|-------------|------------------|--------|
|                                      |                                                                                                                                                                                                 | DRAWN:                            | J.LEE       | DATE: OCT. 06/09 |        |
|                                      |                                                                                                                                                                                                 | CHECKED:                          |             | DATE:            |        |
|                                      | THESE DRAWINGS AND SPECIFICATIONS ARE THE PROPERTY OF EDAC INC.,AND SHALL NOT BE REPRODUCED,OR COPIED OR USED AS THE BASIS FOR THE MANUFACTURE OR SALE OF APPARATUS WITHOUT WRITTEN PERMISSION. | SCALE:                            | NTS         | SHEET :          | 2 OF 3 |
| TORONTO, ONTARIO                     |                                                                                                                                                                                                 | DRAWING                           | NUMBER      |                  | ISSUE  |
| YOUR CONNECTION TO QUALITY & SERVICE |                                                                                                                                                                                                 | 3                                 | 42 Assembly |                  | 1      |