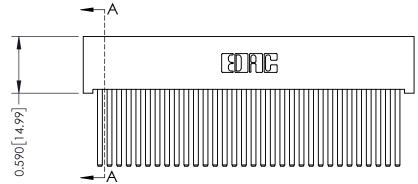

342 Assembly

THIS IS A C.A.D. GENERATED DRAWING DO NOT MAKE MANUAL REVISIONS TO MASTER. ISSUE NUMBER

ORIGINAL

1

| Contact Bend Detail                  |                                                                                                                                                                                                 | ACAD REFERENCE NO. 342 ENG MASTER |             |                  |        |
|--------------------------------------|-------------------------------------------------------------------------------------------------------------------------------------------------------------------------------------------------|-----------------------------------|-------------|------------------|--------|
|                                      |                                                                                                                                                                                                 | DRAWN:                            | J.LEE       | DATE: OCT. 06/09 |        |
|                                      |                                                                                                                                                                                                 | CHECKED:                          |             | DATE:            |        |
|                                      | THESE DRAWINGS AND SPECIFICATIONS ARE THE PROPERTY OF EDAC INC.,AND SHALL NOT BE REPRODUCED,OR COPIED OR USED AS THE BASIS FOR THE MANUFACTURE OR SALE OF APPARATUS WITHOUT WRITTEN PERMISSION. | SCALE:                            | NTS         | SHEET :          | 2 OF 3 |
| TORONTO, ONTARIO                     |                                                                                                                                                                                                 | DRAWING                           | NUMBER      |                  | ISSUE  |
| YOUR CONNECTION TO QUALITY & SERVICE |                                                                                                                                                                                                 | 3                                 | 42 Assembly |                  | 1      |