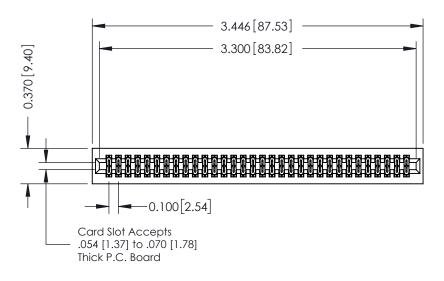

## **See Accompanying Pages for:**

- **Contact Bend Details**
- **Mounting Options**

| 342 / 392 Card Edge Connector |
|-------------------------------|
| Part Number: 342-064-544-201  |

| ACAD REFERENCE NO | . 342 ENG MASTER |
|-------------------|------------------|
| DRAWN: J.LEE      | DATE: OCT. 06/09 |
| CHECKED:          | DATE:            |
| SCALE: NTS        | SHEET 1 OF 3     |
| DRAWING NUMBER    | ISSUE            |