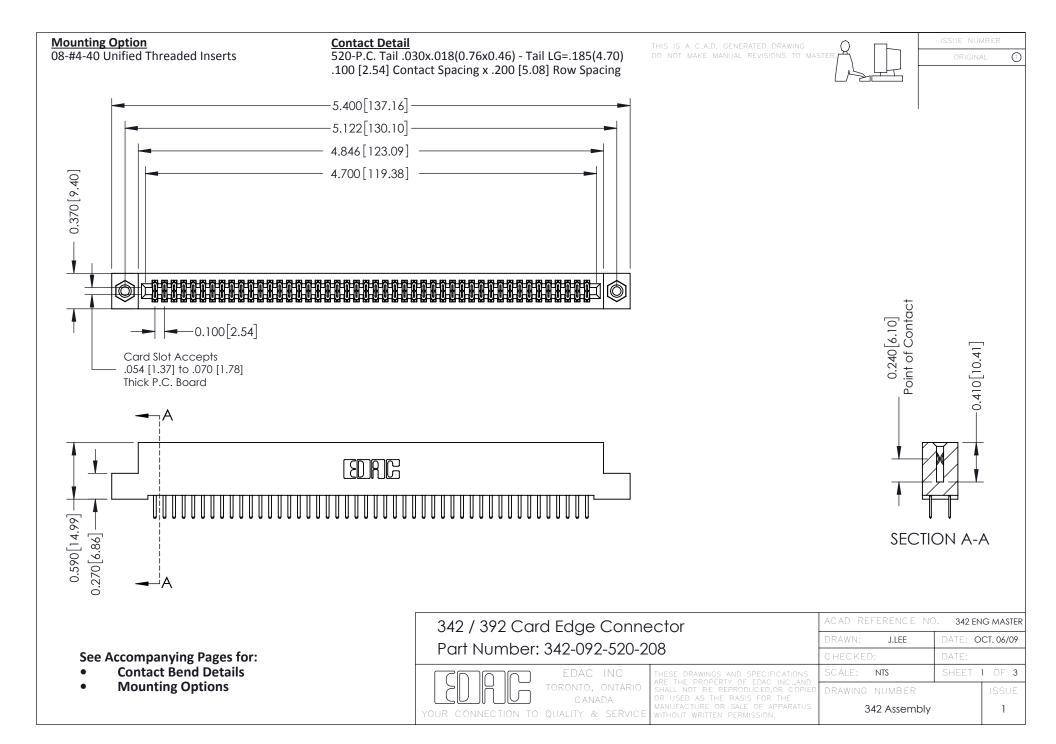

THIS IS A C.A.D. GENERATED DRAWING DO NOT MAKE MANUAL REVISIONS TO MASTER. ISSUE NUMBER

ORIGINAL

1



| 342 / 392 Series Card Edge Connector<br>Contact Bend Detail |                                                                                                                                                                                                  | ACAD REFERENCE NO. 342 ENG MASTER |             |                  |        |
|-------------------------------------------------------------|--------------------------------------------------------------------------------------------------------------------------------------------------------------------------------------------------|-----------------------------------|-------------|------------------|--------|
|