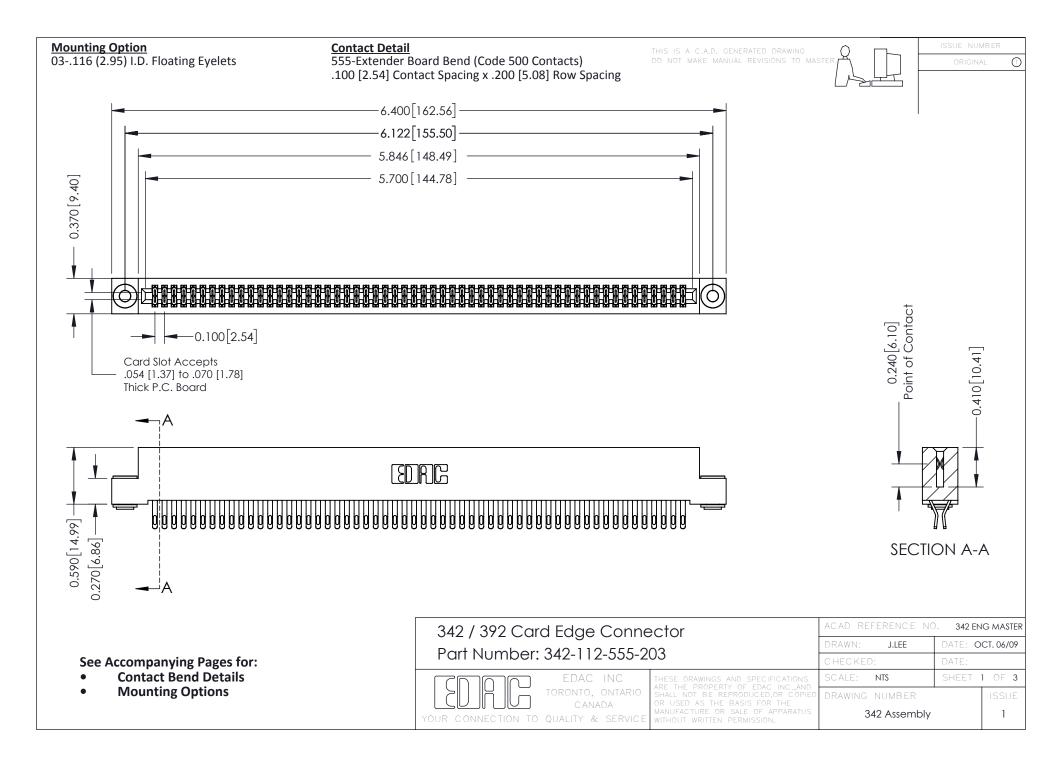

THIS IS A C.A.D. GENERATED DRAWING DO NOT MAKE MANUAL REVISIONS TO MASTER. ISSUE NUMBER

ORIGINAL

1



| 342 / 392 Series Card Edge Connector<br>Contact Bend Detail |                                                                                                                                                                                                  | ACAD REFERENCE NO. 342 ENG MASTER |             |                  |        |
|-------------------------------------------------------------|--------------------------------------------------------------------------------------------------------------------------------------------------------------------------------------------------|-----------------------------------|-------------|------------------|--------|
|