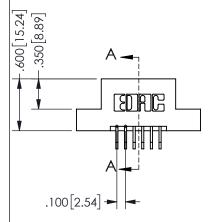

ISSUE NUMBER ORIGINAL

1

**Contact Code 558** 

Contact Code 559

**Contact Code 560** 

INSULATOR MATERIAL: THERMOPLASTIC POLYESTER, UL 94V-0

DAP MATERIAL AVAILABLE UPON REQUEST

CONTACT MATERIAL; COPPER ALLOY CONTACT PLATING: GOLD ON THE MATING AREA, TIN PLATING ON THE CONTACT TAILS, NICKEL UNDERPLATE