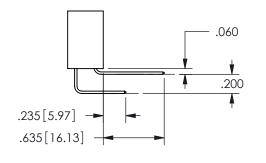

.160 4.06 .330[8.38] POINT OF CARD SLOT CONTACT .370 9.4 .150[3.81]

ISSUE NUMBER ORIGINAL

1

**Contact Code 558** 

Contact Code 559

**Contact Code 560** 

INSULATOR MATERIAL: THERMOPLASTIC POLYESTER, UL 94V-0

DAP MATERIAL AVAILABLE UPON REQUEST

CONTACT MATERIAL; COPPER ALLOY CONTACT PLATING: GOLD ON THE MATING AREA, TIN PLATING ON THE CONTACT TAILS, NICKEL UNDERPLATE