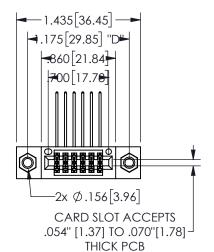

## **SECTION A-A**

345/395 SERIES CARD EDGE CONNECTOR PART NUMBER: 345-012-559-207

**EDAC INC** TORONTO, ONTARIO CANADA

THESE DRAWINGS AND SPECIFICATIONS ARE THE PROPERTY OF EDAC INC.,AND SHALL NOT BE REPRODUCED, OR COPIED OR USED AS THE BASIS FOR THE MANUFACTURE OR SALE OF APPARATUS WITHOUT WRITTEN PERMISSION.

| ACAD REFERENCE NO.  | 345-ENG | G-MASTER  |
|---------------------|---------|-----------|
| DRAWN: R.STA.MONICA | DATEMA  | Y.16/2017 |
| CHECKED:            | DATE:   |           |
| SCALE: NTS          | SHEET   | OF 2      |
| DRAWING NUMBER      | •       | ISSUE     |
| 345-ENG-MASTER      | !       | 1         |
|                     |         |           |