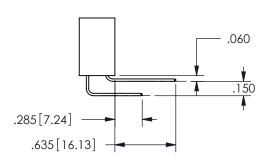

THIS IS A C.A.D. GENERATED DRAWING DO NOT MAKE MANUAL REVISIONS TO MASTER.

ISSUE NUMBER

ORIGINAL

1

.160 4.06 .330[8.38] POINT OF **CARD SLOT** CONTACT .370 9.4

<u>Contact Dimensions:</u>
556-Extender Board Bend (Code 520 Contacts)
See Sheet 2 for Contact Code 555, 556, 558, 559, 560 **Dimensions** 