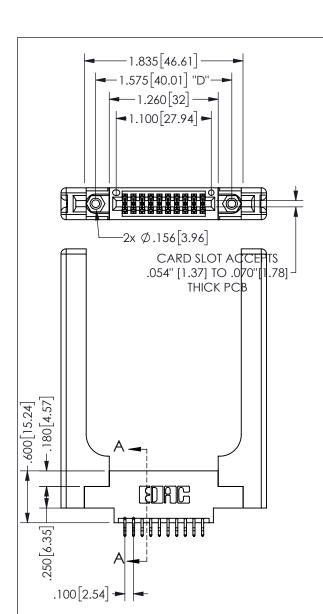

345/395 SERIES CARD EDGE CONNECTOR PART NUMBER: 345-020-556-858

YOUR CONNECTION TO QUALITY & SERVICE

**EDAC INC** TORONTO, ONTARIO CANADA

ARE THE PROPERTY OF EDAC INC.,AND SHALL NOT BE REPRODUCED, OR COPIED OR USED AS THE BASIS FOR THE MANUFACTURE OR SALE OF APPARATUS WITHOUT WRITTEN PERMISSION.

THESE DRAWINGS AND SPECIFICATIONS

| ACAD REFERENCE NO.  |               | 345-ENG-MASTER  |       |
|---------------------|---------------|-----------------|-------|
| DRAWN: R.STA.MONICA |               | DATEMAY.16/2017 |       |
| CHECKED:            |               | DATE:           |       |
| SCALE:              | NTS           | SHEET           | OF 2  |
| DRAWING             | NUMBER        |                 | ISSUE |
| 3                   | 45-ENG-MASTER |                 | 1     |