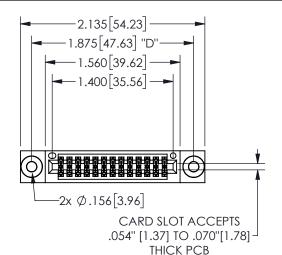

## 345/395 SERIES CARD EDGE CONNECTOR PART NUMBER: 345-026-540-203

YOUR CONNECTION TO QUALITY & SERVICE

**EDAC INC** TORONTO, ONTARIO CANADA

THESE DRAWINGS AND SPECIFICATIONS ARE THE PROPERTY OF EDAC INC.,AND SHALL NOT BE REPRODUCED, OR COPIED OR USED AS THE BASIS FOR THE MANUFACTURE OR SALE OF APPARATUS WITHOUT WRITTEN PERMISSION.

THIS IS A C.A.D. GENERATED DRAWING DO NOT MAKE MANUAL REVISIONS TO MASTER.

ISSUE NUMBER

ORIGINAL

1

<u>Contact Dimensions:</u>
540-Wire Wrap .025 Sq.(0.64 Sq.) - Tail LG=.560(14.22)
.100 (2.54) Contact Spacing x .200 (5.08) Row Spacing