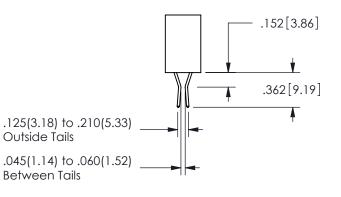

THIS IS A C.A.D. GENERATED DRAWING DO NOT MAKE MANUAL REVISIONS TO MASTER.

ISSUE NUMBER

ORIGINAL

1

<u>Contact Dimensions:</u>
540-Wire Wrap .025 Sq.(0.64 Sq.) - Tail LG=.560(14.22)
.100 (2.54) Contact Spacing x .200 (5.08) Row Spacing

SECTION A-A

ISSUE NUMBER ORIGINAL

1

**Contact Code 558** 

Contact Code 559

**Contact Code 560** 

INSULATOR MATERIAL: THERMOPLASTIC POLYESTER, UL 94V-0 DAP MATERIAL AVAILABLE UPON REQUEST

CONTACT MATERIAL; COPPER ALLOY CONTACT PLATING: GOLD ON THE MATING AREA, TIN PLATING ON THE CONTACT TAILS, NICKEL UNDERPLATE