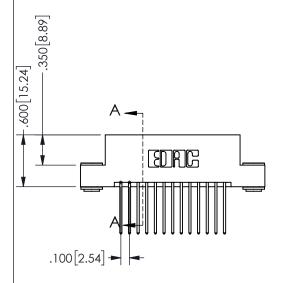

SECTION A-A

ISSUE NUMBER ORIGINAL

1

**Contact Code 558** 

Contact Code 559

**Contact Code 560** 

INSULATOR MATERIAL: THERMOPLASTIC POLYESTER, UL 94V-0 DAP MATERIAL AVAILABLE UPON REQUEST

CONTACT MATERIAL; COPPER ALLOY CONTACT PLATING: GOLD ON THE MATING AREA, TIN PLATING ON THE CONTACT TAILS, NICKEL UNDERPLATE

345/395 SERIES CARD EDGE CONNECTOR CONTACT CODE 555,556,558,559,560 DIMENSIONS

YOUR CONNECTION TO QUALITY & SERVICE

**EDAC INC** TORONTO, ONTARIO CANADA

THESE DRAWINGS AND SPECIFICATIONS ARE THE PROPERTY OF EDAC INC.,AND SHALL NOT BE REPRODUCED, OR COPIED OR USED AS THE BASIS FOR THE MANUFACTURE OR SALE OF APPARATUS WITHOUT WRITTEN PERMISSION.