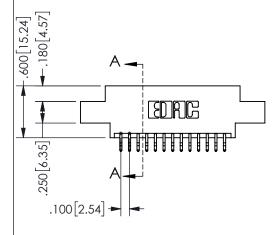

THIS IS A C.A.D. GENERATED DRAWING DO NOT MAKE MANUAL REVISIONS TO MASTER.

ISSUE NUMBER

ORIGINAL

1

-2.135[54.23] -1.875[47.63] "D"--1.560<sup>[39.62]</sup> - 1.400 [35.56] --2x Ø.156[3.96] CARD SLOT ACCEPTS .054" [1.37] TO .070"[1.78] <sup>\_</sup> THICK PCB

## **SECTION A-A**

345/395 SERIES CARD EDGE CONNECTOR PART NUMBER: 345-026-556-808

**EDAC INC** TORONTO, ONTARIO CANADA

THESE DRAWINGS AND SPECIFICATIONS ARE THE PROPERTY OF EDAC INC.,AND SHALL NOT BE REPRODUCED, OR COPIED OR USED AS THE BASIS FOR THE MANUFACTURE OR SALE OF APPARATUS WITHOUT WRITTEN PERMISSION.

| ACAD REFERENCE NO.  | 345-ENG-MASTER   |
|---------------------|------------------|
| DRAWN: R.STA.MONICA | DATE:MAY.16/2017 |
| CHECKED:            | DATE:            |
| SCALE: NTS          | SHEET 1 OF 2     |
| DRAWING NUMBER      | ISSUE            |
| 345-ENG-MASTER      | 1                |