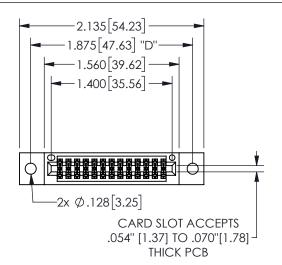

## SECTION A-A

345/395 SERIES CARD EDGE CONNECTOR PART NUMBER: 345-026-560-202

**EDAC INC** TORONTO, ONTARIO CANADA

| THESE BROWNINGS AND STEERING TOATHONS |
|---------------------------------------|
| ARE THE PROPERTY OF EDAC INC.,AND     |
| SHALL NOT BE REPRODUCED,OR COPIED     |
| OR USED AS THE BASIS FOR THE          |
| MANUFACTURE OR SALE OF APPARATUS      |
| WITHOUT WRITTEN PERMISSION.           |
|                                       |

THESE DRAWINGS AND SPECIFICATIONS

| ACAD REFERENCE NO.  | 345-ENG-MASTER   |  |
|---------------------|------------------|--|
| DRAWN: R.STA.MONICA | DATE:MAY.16/2017 |  |
| CHECKED:            | DATE:            |  |
| SCALE: NTS          | SHEET 1 OF 2     |  |
| DRAWING NUMBER      | ISSUE            |  |
| 345-ENG-MASTER      | 1                |  |
|                     |                  |  |