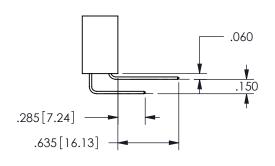

## <u>Contact Dimensions:</u> 560-Extender Board Bend (Code 523 Contacts) See Sheet 2 for Contact Code 555, 556, 558, 559, 560 **Dimensions**

.160 4.06 .330[8.38] POINT OF CARD SLOT CONTACT .370 9.4