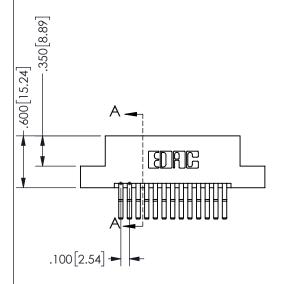

## SECTION A-A

345/395 SERIES CARD EDGE CONNECTOR PART NUMBER: 345-026-560-202

**EDAC INC** TORONTO, ONTARIO CANADA

| THESE BROWNINGS AND STEERING TOATHONS |
|---------------------------------------|
| ARE THE PROPERTY OF EDAC INC.,AND     |
| SHALL NOT BE REPRODUCED,OR COPIED     |
| OR USED AS THE BASIS FOR THE          |
| MANUFACTURE OR SALE OF APPARATUS      |
| WITHOUT WRITTEN PERMISSION.           |
|                                       |

THESE DRAWINGS AND SPECIFICATIONS

| ACAD REFERENCE NO.  | 345-ENG-MASTER   |  |
|---------------------|------------------|--|
| DRAWN: R.STA.MONICA | DATE:MAY.16/2017 |  |
| CHECKED:            | DATE:            |  |
| SCALE: NTS          | SHEET 1 OF 2     |  |
| DRAWING NUMBER      | ISSUE            |  |
| 345-ENG-MASTER      | 1                |  |
|                     |                  |  |