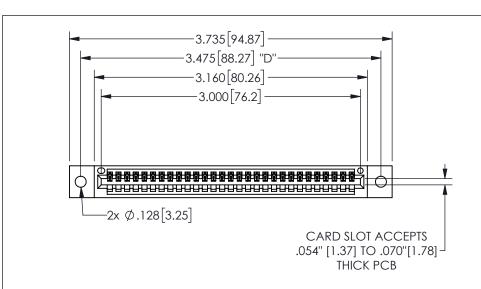

345/395 SERIES CARD EDGE CONNECTOR PART NUMBER: 345-029-500-602

YOUR CONNECTION TO QUALITY & SERVICE

**EDAC INC** TORONTO, ONTARIO CANADA

THESE DRAWINGS AND SPECIFICATIONS ARE THE PROPERTY OF EDAC INC.,AND SHALL NOT BE REPRODUCED, OR COPIED OR USED AS THE BASIS FOR THE MANUFACTURE OR SALE OF APPARATUS WITHOUT WRITTEN PERMISSION.

| ACAD REFERENCE NO.  |     | 345-ENG-MASTER   |       |
|---------------------|-----|------------------|-------|
| DRAWN: R.STA.MONICA |     | DATE:MAY.16/2017 |       |
| CHECKED:            |     | DATE:            |       |
| SCALE:              | NTS | SHEET            | OF 2  |
| DRAWING NUMBER      |     |                  | ISSUE |
| 345-ENG-MASTER      |     |                  | 1     |