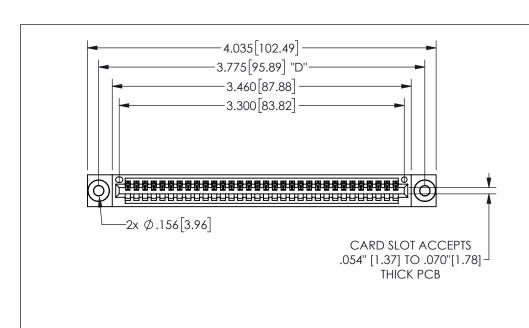

345/395 SERIES CARD EDGE CONNECTOR PART NUMBER: 345-032-540-403

YOUR CONNECTION TO QUALITY & SERVICE

**EDAC INC** TORONTO, ONTARIO CANADA

THESE DRAWINGS AND SPECIFICATIONS ARE THE PROPERTY OF EDAC INC.,AND SHALL NOT BE REPRODUCED, OR COPIED OR USED AS THE BASIS FOR THE MANUFACTURE OR SALE OF APPARATUS WITHOUT WRITTEN PERMISSION.

## 345/395 SERIES CARD EDGE CONNECTOR CONTACT CODE 555,556,558,559,560 DIMENSIONS

YOUR CONNECTION TO QUALITY & SERVICE

**EDAC INC** TORONTO, ONTARIO CANADA

THESE DRAWINGS AND SPECIFICATIONS ARE THE PROPERTY OF EDAC INC.,AND SHALL NOT BE REPRODUCED, OR COPIED OR USED AS THE BASIS FOR THE MANUFACTURE OR SALE OF APPARATUS WITHOUT WRITTEN PERMISSION.