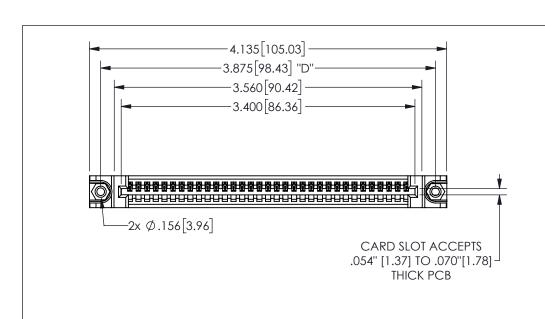

345/395 SERIES CARD EDGE CONNECTOR PART NUMBER: 345-033-500-188

YOUR CONNECTION TO QUALITY & SERVICE

**EDAC INC** TORONTO, ONTARIO CANADA

THESE DRAWINGS AND SPECIFICATIONS ARE THE PROPERTY OF EDAC INC.,AND SHALL NOT BE REPRODUCED, OR COPIED OR USED AS THE BASIS FOR THE MANUFACTURE OR SALE OF APPARATUS WITHOUT WRITTEN PERMISSION.

| ACAD REFERENCE NO.  |        | 345-ENG-MASTER  |       |
|---------------------|--------|-----------------|-------|
| DRAWN: R.STA.MONICA |        | DATEMAY.16/2017 |       |
| CHECKED:            |        | DATE:           |       |
| SCALE:              | NTS    | SHEET           | OF 2  |
| DRAWING             | NUMBER |                 | ISSUE |
| 345-ENG-MASTER      |        |                 | 1     |