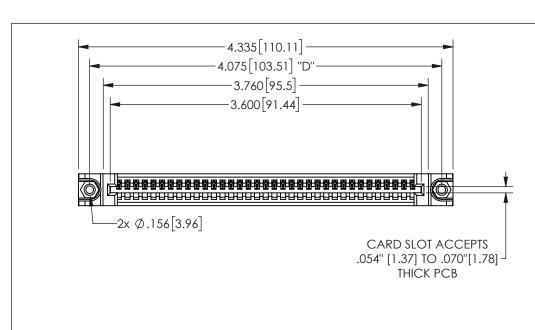

345/395 SERIES CARD EDGE CONNECTOR PART NUMBER: 345-035-521-188

**EDAC INC** TORONTO, ONTARIO CANADA

YOUR CONNECTION TO QUALITY & SERVICE

THESE DRAWINGS AND SPECIFICATIONS ARE THE PROPERTY OF EDAC INC.,AND SHALL NOT BE REPRODUCED, OR COPIED OR USED AS THE BASIS FOR THE MANUFACTURE OR SALE OF APPARATUS WITHOUT WRITTEN PERMISSION.

THIS IS A C.A.D. GENERATED DRAWING DO NOT MAKE MANUAL REVISIONS TO MASTER.

ISSUE NUMBER

ORIGINAL

1

.160 4.06 .330[8.38] POINT OF CARD SLOT CONTACT

.350[8.89] .600[15.24] ROPE .100[2.54]

<u>Contact Dimensions:</u>
521-P.C. Tail .025 Sq.(0.64 Sq.) - Tail LG=.150(3.81)
.100 (2.54) Contact Spacing x .200 (5.08) Row Spacing