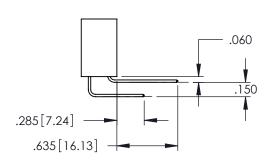

<u>Contact Dimensions:</u>
525-P.C. Tail .018 Sq.(0.46 Sq.) - Tail LG=.150(3.81)
.100 (2.54) Contact Spacing x .200 (5.08) Row Spacing

1

..330[8.38] CARD SLOT .160[4.06] POINT OF CONTACT **SECTION A-A** 

INSULATOR MATERIAL: THERMOPLASTIC PBT BLACK, UL 94V-0

CONTACT MATERIAL; COPPER TIN ALLOY CONTACT PLATING: GOLD ON THE MATING AREA, TIN PLATING ON THE CONTACT TAILS, NICKEL UNDERPLATE

| 345/395 SERIES CARD EDGE CONNECTOR |
|------------------------------------|
| PART NUMBER: 345-035-525-403       |