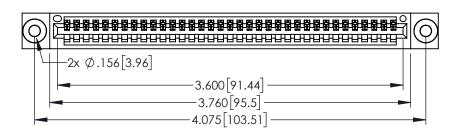

<u>Contact Dimensions:</u>
525-P.C. Tail .018 Sq.(0.46 Sq.) - Tail LG=.150(3.81)
.100 (2.54) Contact Spacing x .200 (5.08) Row Spacing

1

..330[8.38] CARD SLOT .160[4.06] POINT OF CONTACT **SECTION A-A** 

INSULATOR MATERIAL: THERMOPLASTIC PBT BLACK, UL 94V-0

CONTACT MATERIAL; COPPER TIN ALLOY CONTACT PLATING: GOLD ON THE MATING AREA, TIN PLATING ON THE CONTACT TAILS, NICKEL UNDERPLATE

| 345/395 SERIES CARD EDGE CONNECTOR |
|------------------------------------|
| PART NUMBER: 345-035-525-403       |