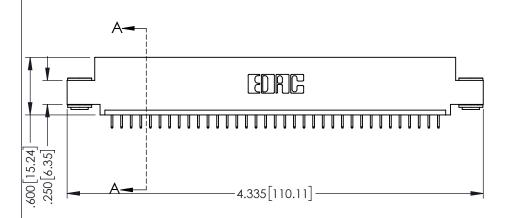

<u>Contact Dimensions:</u>
525-P.C. Tail .018 Sq.(0.46 Sq.) - Tail LG=.150(3.81)
.100 (2.54) Contact Spacing x .200 (5.08) Row Spacing

1

..330[8.38] CARD SLOT .160[4.06] POINT OF CONTACT **SECTION A-A** 

INSULATOR MATERIAL: THERMOPLASTIC PBT BLACK, UL 94V-0

CONTACT MATERIAL; COPPER TIN ALLOY CONTACT PLATING: GOLD ON THE MATING AREA, TIN PLATING ON THE CONTACT TAILS, NICKEL UNDERPLATE

| 345/395 SERIES CARD EDGE CONNECTOR |
|------------------------------------|
| PART NUMBER: 345-035-525-403       |