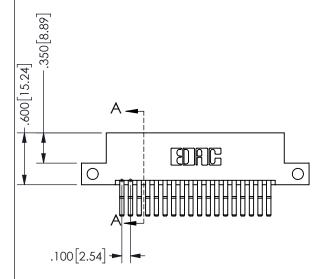

## <u>Contact Dimensions:</u> 560-Extender Board Bend (Code 523 Contacts) See Sheet 2 for Contact Code 555, 556, 558, 559, 560 **Dimensions**

.330[8.38] POINT OF CARD SLOT CONTACT .370 9.4

.160 4.06

| SECTION A-A                        |                    |  |  |
|------------------------------------|--------------------|--|--|
| ACAD REFERENCE                     | no. 345-eng-master |  |  |
| DRAWN: R.STA.MONICA DATE:MAY.16/20 |                    |  |  |
| CHECKED:                           | DATE:              |  |  |
| SCALE: NT                          | S SHEET 1 OF 2     |  |  |
| DRAWING NUMBER                     | R ISSUE            |  |  |
| 345-ENG-A                          | MASTER 1           |  |  |