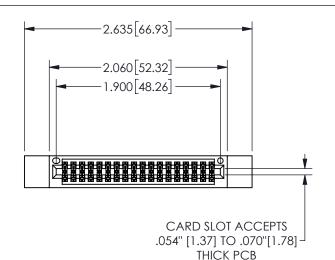

## 345/395 SERIES CARD EDGE CONNECTOR PART NUMBER: 345-036-560-212

YOUR CONNECTION TO QUALITY & SERVICE

**EDAC INC** TORONTO, ONTARIO CANADA

THESE DRAWINGS AND SPECIFICATIONS ARE THE PROPERTY OF EDAC INC.,AND SHALL NOT BE REPRODUCED, OR COPIED OR USED AS THE BASIS FOR THE MANUFACTURE OR SALE OF APPARATUS WITHOUT WRITTEN PERMISSION.

| SECTION A-A                        |                    |  |  |
|------------------------------------|--------------------|--|--|
| ACAD REFERENCE                     | no. 345-eng-master |  |  |
| DRAWN: R.STA.MONICA DATE:MAY.16/20 |                    |  |  |
| CHECKED:                           | DATE:              |  |  |
| SCALE: NT                          | S SHEET 1 OF 2     |  |  |
| DRAWING NUMBER                     | R ISSUE            |  |  |
| 345-ENG-A                          | MASTER 1           |  |  |