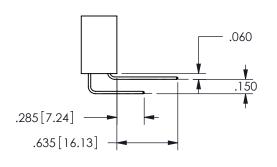

## .160 4.06 .330[8.38] POINT OF CARD SLOT CONTACT .370 9.4 .200 [5.08]

<u>Contact Dimensions:</u>
500-Wire Hole .050x.025(1.27x0.64) - Tail LG=.260(6.60)
.100 (2.54) Contact Spacing x .200 (5.08) Row Spacing

CONTACT MATERIAL; COPPER ALLOY

CONTACT PLATING: GOLD ON THE MATING AREA, TIN PLATING ON THE CONTACT TAILS, NICKEL UNDERPLATE

345/395 SERIES CARD EDGE CONNECTOR CONTACT CODE 555,556,558,559,560 DIMENSIONS