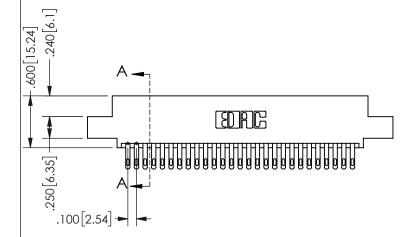

## .160 4.06 .330[8.38] POINT OF CARD SLOT CONTACT .370 9.4 .200 [5.08]

<u>Contact Dimensions:</u>
500-Wire Hole .050x.025(1.27x0.64) - Tail LG=.260(6.60)
.100 (2.54) Contact Spacing x .200 (5.08) Row Spacing

SECTION A\_A

ISSUE NUMBER ORIGINAL

1

**Contact Code 558** 

Contact Code 559

**Contact Code 560** 

INSULATOR MATERIAL: THERMOPLASTIC POLYESTER, UL 94V-0

DAP MATERIAL AVAILABLE UPON REQUEST