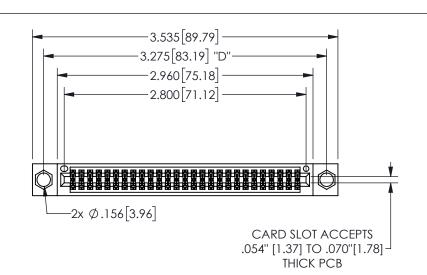

345/395 SERIES CARD EDGE CONNECTOR PART NUMBER: 345-054-500-504

YOUR CONNECTION TO QUALITY & SERVICE

**EDAC INC** TORONTO, ONTARIO CANADA

THESE DRAWINGS AND SPECIFICATIONS ARE THE PROPERTY OF EDAC INC.,AND SHALL NOT BE REPRODUCED, OR COPIED OR USED AS THE BASIS FOR THE MANUFACTURE OR SALE OF APPARATUS WITHOUT WRITTEN PERMISSION.

THIS IS A C.A.D. GENERATED DRAWING DO NOT MAKE MANUAL REVISIONS TO MASTER.