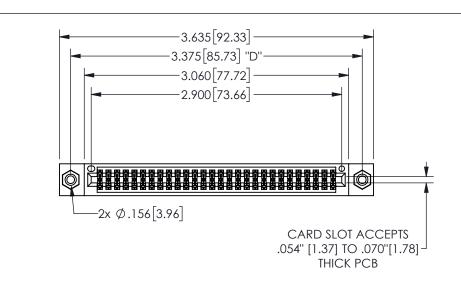

345/395 SERIES CARD EDGE CONNECTOR PART NUMBER: 345-056-520-808

YOUR CONNECTION TO QUALITY & SERVICE

**EDAC INC** TORONTO, ONTARIO CANADA

THESE DRAWINGS AND SPECIFICATIONS ARE THE PROPERTY OF EDAC INC.,AND SHALL NOT BE REPRODUCED, OR COPIED OR USED AS THE BASIS FOR THE MANUFACTURE OR SALE OF APPARATUS WITHOUT WRITTEN PERMISSION.