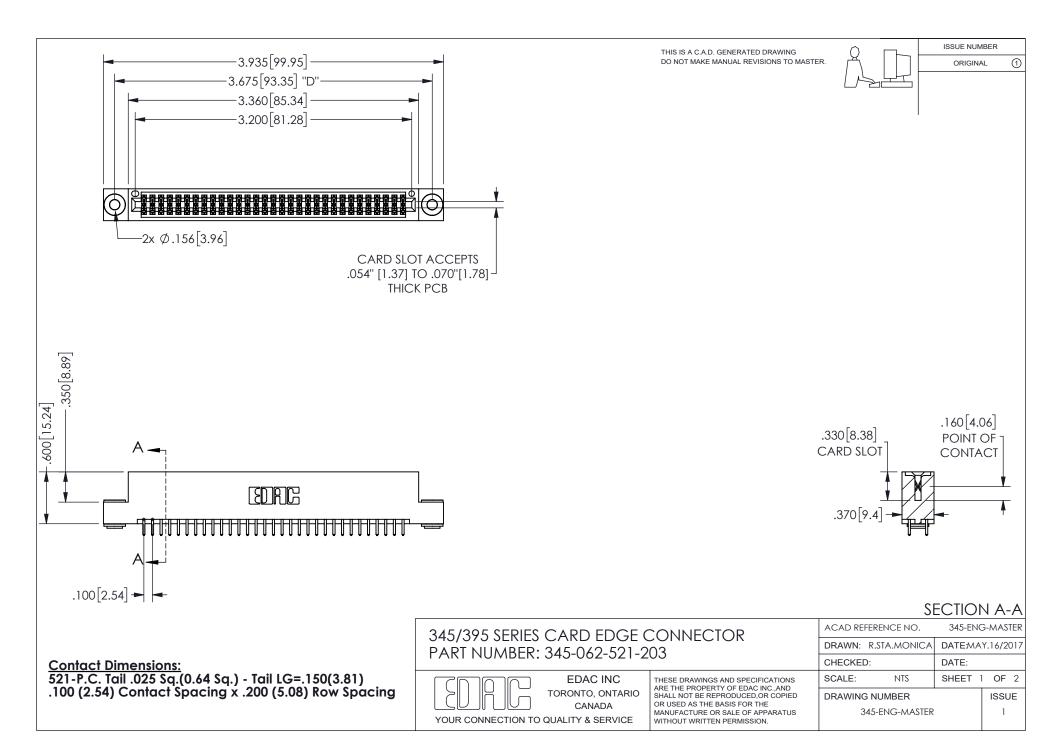

## 345/395 SERIES CARD EDGE CONNECTOR CONTACT CODE 555,556,558,559,560 DIMENSIONS

YOUR CONNECTION TO QUALITY & SERVICE

**EDAC INC** TORONTO, ONTARIO CANADA

THESE DRAWINGS AND SPECIFICATIONS ARE THE PROPERTY OF EDAC INC.,AND SHALL NOT BE REPRODUCED, OR COPIED OR USED AS THE BASIS FOR THE MANUFACTURE OR SALE OF APPARATUS WITHOUT WRITTEN PERMISSION.

ISSUE NUMBER ORIGINAL

1

**Contact Code 558** 

Contact Code 559

Contact Code 560

INSULATOR MATERIAL: THERMOPLASTIC POLYESTER, UL 94V-0 DAP MATERIAL AVAILABLE UPON REQUEST

CONTACT MATERIAL; COPPER ALLOY

CONTACT PLATING: GOLD ON THE MATING AREA, TIN PLATING ON THE CONTACT TAILS, NICKEL UNDERPLATE