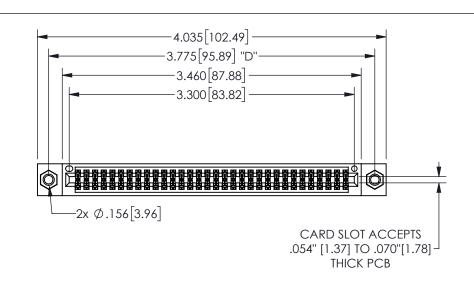

345/395 SERIES CARD EDGE CONNECTOR PART NUMBER: 345-064-542-807

YOUR CONNECTION TO QUALITY & SERVICE

**EDAC INC** TORONTO, ONTARIO CANADA

THESE DRAWINGS AND SPECIFICATIONS ARE THE PROPERTY OF EDAC INC.,AND SHALL NOT BE REPRODUCED, OR COPIED OR USED AS THE BASIS FOR THE MANUFACTURE OR SALE OF APPARATUS WITHOUT WRITTEN PERMISSION.

| ACAD REFERENCE NO.  | 345-ENG-MASTER   |
|---------------------|------------------|
| DRAWN: R.STA.MONICA | DATE:MAY.16/2017 |
| CHECKED:            | DATE:            |
| SCALE: NTS          | SHEET 1 OF 2     |
| DRAWING NUMBER      | ISSUE            |
| 345-ENG-MASTER      | 1                |