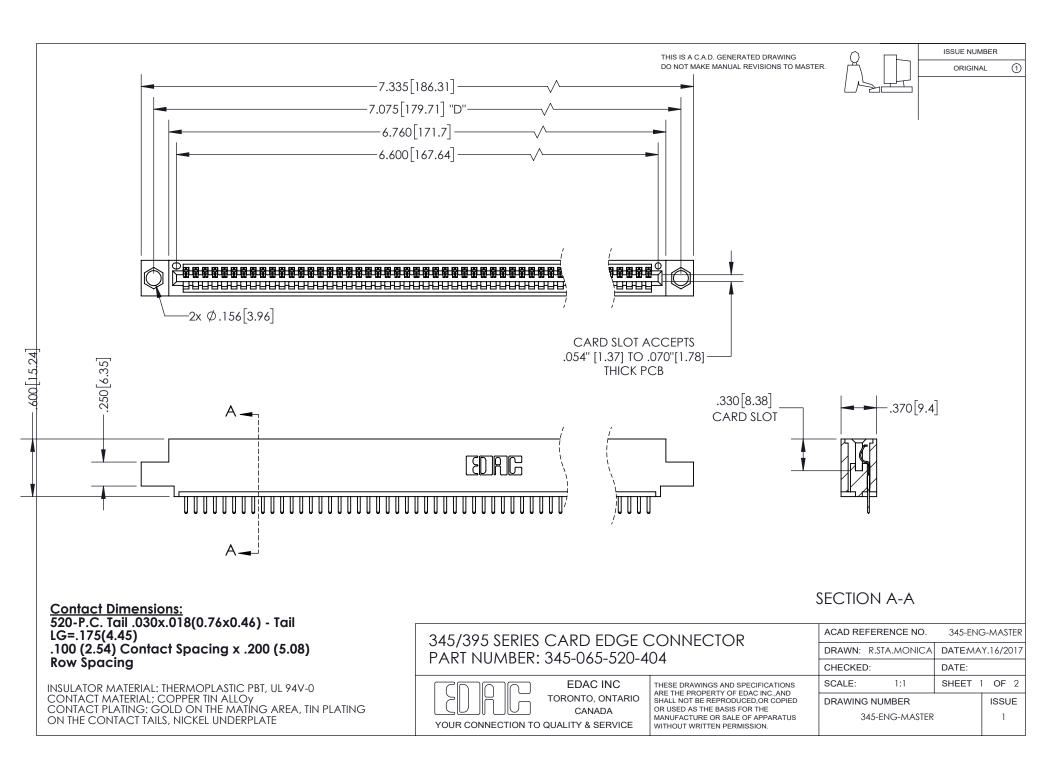

ISSUE NUMBER ORIGINAL

1

**Contact Code 558** 

**Contact Code 559** 

Contact Code 560

- INSULATOR MATERIAL: THERMOPLASTIC POLYESTER, UL 94V-0
- DAP MATERIAL AVAILABLE UPON REQUEST
- CONTACT MATERIAL; COPPER ALLOY

CONTACT PLATING: GOLD ON THE MATING AREA, TIN PLATING ON THE CONTACT TAILS, NICKEL UNDERPLATE

\*FOR ALL OTHER SPECIFICATIONS REFER TO SHEET 3\*

## 345/395 SERIES CARD EDGE CONNECTOR CONTACT CODE 555,556,558,559,560 DIMENSIONS

YOUR CONNECTION TO QUALITY & SERVICE

**EDAC INC** TORONTO, ONTARIO CANADA

THESE DRAWINGS AND SPECIFICATIONS ARE THE PROPERTY OF EDAC INC.,AND SHALL NOT BE REPRODUCED, OR COPIED OR USED AS THE BASIS FOR THE MANUFACTURE OR SALE OF APPARATUS WITHOUT WRITTEN PERMISSION.