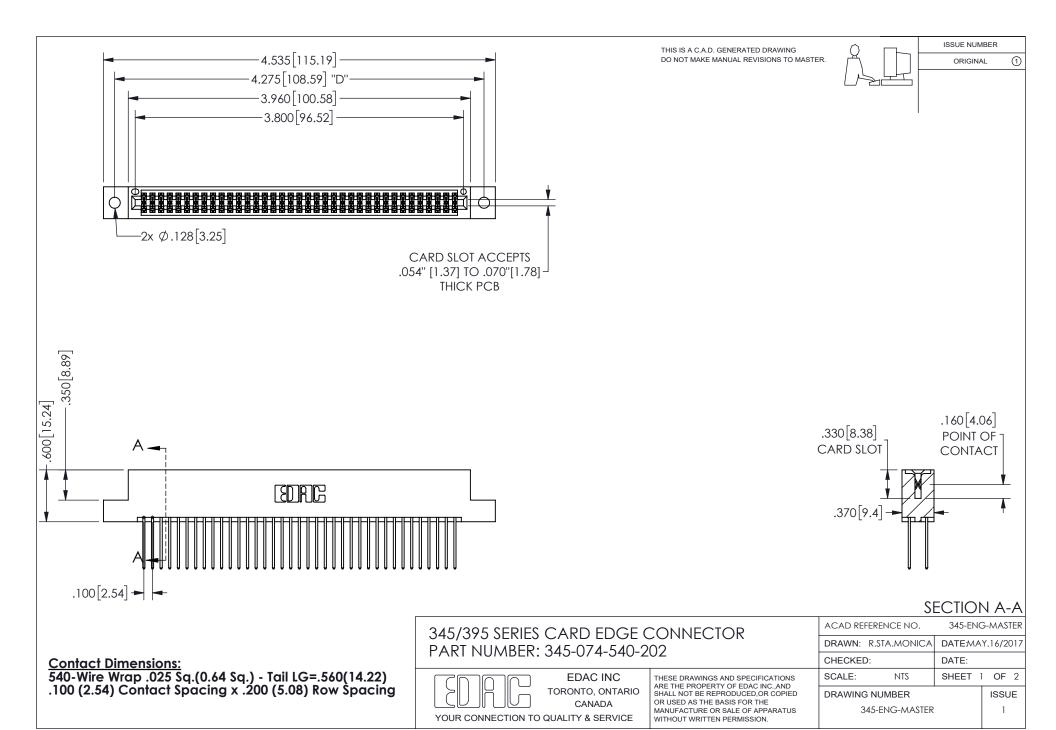

ISSUE NUMBER ORIGINAL

1

**Contact Code 558** 

Contact Code 559

Contact Code 560

INSULATOR MATERIAL: THERMOPLASTIC POLYESTER, UL 94V-0 DAP MATERIAL AVAILABLE UPON REQUEST

CONTACT MATERIAL; COPPER ALLOY

CONTACT PLATING: GOLD ON THE MATING AREA, TIN PLATING ON THE CONTACT TAILS, NICKEL UNDERPLATE

## 345/395 SERIES CARD EDGE CONNECTOR CONTACT CODE 555,556,558,559,560 DIMENSIONS

YOUR CONNECTION TO QUALITY & SERVICE

**EDAC INC** TORONTO, ONTARIO CANADA

THESE DRAWINGS AND SPECIFICATIONS ARE THE PROPERTY OF EDAC INC.,AND SHALL NOT BE REPRODUCED, OR COPIED OR USED AS THE BASIS FOR THE MANUFACTURE OR SALE OF APPARATUS WITHOUT WRITTEN PERMISSION.

| ACAD REFERENCE NO.  | 345-ENG-MASTER   |
|---------------------|------------------|
| DRAWN: R.STA.MONICA | DATE:MAY.16/2017 |
| CHECKED:            | DATE:            |
| SCALE: 1:1          | SHEET 2 OF 2     |
| DRAWING NUMBER      | ISSUE            |
| 345-ENG-MASTER      | 1                |