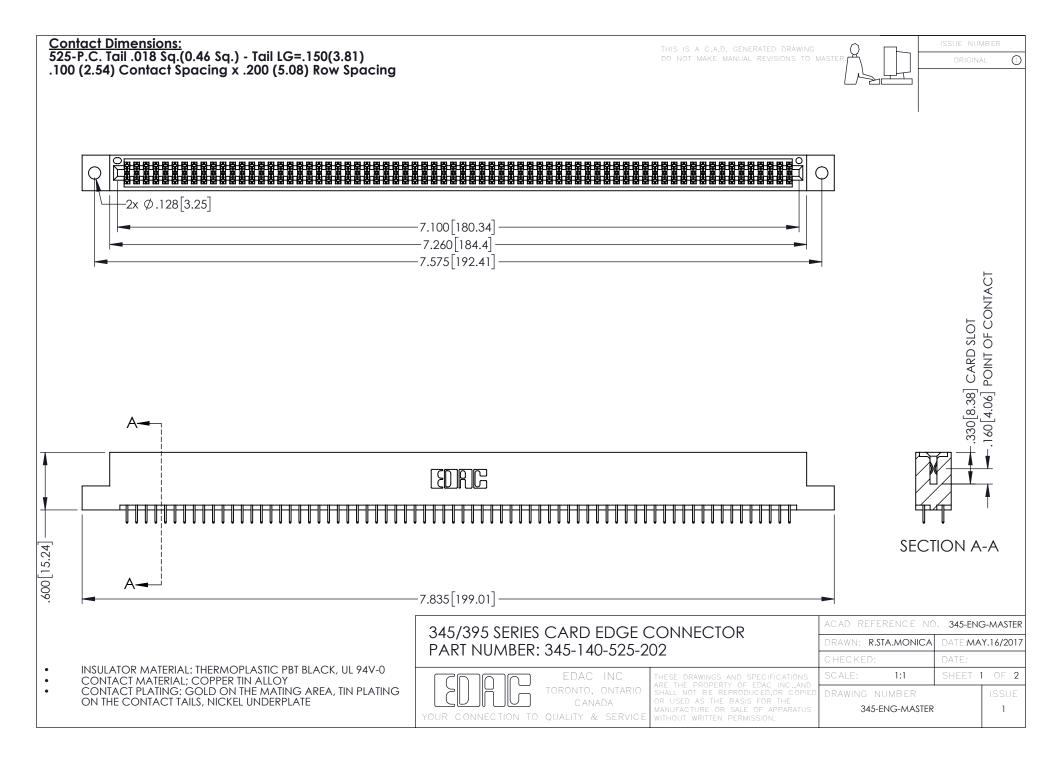

.107 [2.72] .082 [2.08] .157 [4] .232 [5.89] .125(3.18) to .210(5.33) .125(3.18) to .210(5.33) Outside Tails Outside Tails .045(1.14) to .060(1.52) .045(1.14) to .060(1.52) Between Tails Between Tails **Contact Code 555 Contact Code 556** 