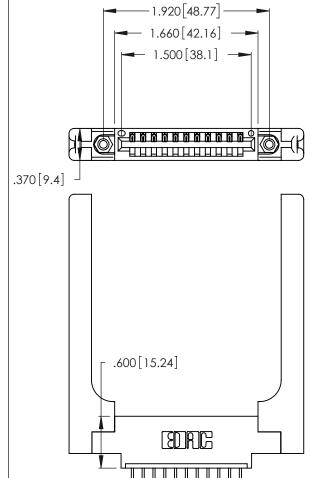

346/396 SERIES CARD EDGE CONNECTOR PART NUMBER: 346-011-526-658

**EDAC INC** TORONTO, ONTARIO CANADA

THESE DRAWINGS AND SPECIFICATIONS ARE THE PROPERTY OF EDAC INC., AND SHALL NOT BE REPRODUCED, OR COPIED OR USED AS THE BASIS FOR THE MANUFACTURE OR SALE OF APPARATUS WITHOUT WRITTEN PERMISSION.

| ACAD REFERENCE NO. |             | 346-ENG-MASTER |           |
|--------------------|-------------|----------------|-----------|
| DRAWN:             | J.LEE       | DATE: AF       | PR. 22/09 |
| CHECKED:           |             | DATE:          |           |
| SCALE:             | N.T.S       | SHEET          | OF 2      |
| DRAWING N          |             | ISSUE          |           |
| 346                | -ENG-MASTER |                | 1         |
|                    |             |                | I         |