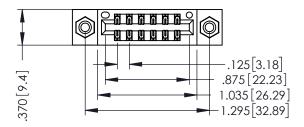

346/396 SERIES CARD EDGE CONNECTOR PART NUMBER: 346-012-541-208

YOUR CONNECTION TO QUALITY & SERVICE

**EDAC INC** TORONTO, ONTARIO CANADA

THESE DRAWINGS AND SPECIFICATIONS ARE THE PROPERTY OF EDAC INC.,AND SHALL NOT BE REPRODUCED,OR COPIED OR USED AS THE BASIS FOR THE MANUFACTURE OR SALE OF APPARATUS WITHOUT WRITTEN PERMISSION.

THIS IS A C.A.D. GENERATED DRAWING DO NOT MAKE MANUAL REVISIONS TO MASTER.

ISSUE NUMBER

ORIGINAL

1

INSULATOR MATERIAL: THERMOPLASTIC POLYESTER, UL 94V-0 CONTACT MATERIAL; COPPER, NICKEL, TIN ALLOY CA-725 CONTACT PLATING: GOLD ON THE MATING AREA, TIN-LEAD ON THE CONTACT TAILS, NICKEL UNDERPLATE