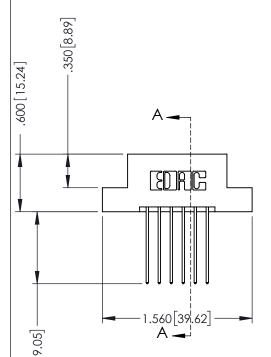

## 346/396 SERIES CARD EDGE CONNECTOR CONTACT CODE 555,556,558,559,560 DIMENSIONS

YOUR CONNECTION TO QUALITY & SERVICE

**EDAC INC** TORONTO, ONTARIO CANADA

THESE DRAWINGS AND SPECIFICATIONS ARE THE PROPERTY OF EDAC INC.,AND SHALL NOT BE REPRODUCED, OR COPIED OR USED AS THE BASIS FOR THE MANUFACTURE OR SALE OF APPARATUS WITHOUT WRITTEN PERMISSION.

## **Contact Code 555**

## **Contact Code 556**

INSULATOR MATERIAL: THERMOPLASTIC POLYESTER, UL 94V-0 CONTACT MATERIAL; COPPER, NICKEL, TIN ALLOY CA-725 CONTACT PLATING: GOLD ON THE MATING AREA, TIN-LEAD

ON THE CONTACT TAILS, NICKEL UNDERPLATE