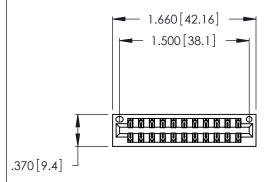

<u>Contact Dimensions:</u>
541-Wire Wrap .025 Sq. (0.64 Sq.) - Tail LG. =.750 (19.05)
.125 (3.18) Contact Spacing x .250 (6.35) Row Spacing

- INSULATOR MATERIAL: THERMOPLASTIC POLYESTER, UL 94V-0 CONTACT MATERIAL; COPPER, NICKEL, TIN ALLOY CA-725
- CONTACT PLATING: GOLD ON THE MATING AREA, TIN-LEAD ON THE CONTACT TAILS, NICKEL UNDERPLATE

Card Slot Accepts

346/396 SERIES CARD EDGE CONNECTOR PART NUMBER: 346-022-541-201

**EDAC INC** TORONTO, ONTARIO CANADA

THESE DRAWINGS AND SPECIFICATIONS ARE THE PROPERTY OF EDAC INC.,AND SHALL NOT BE REPRODUCED, OR COPIED OR USED AS THE BASIS FOR THE MANUFACTURE OR SALE OF APPARATUS WITHOUT WRITTEN PERMISSION.