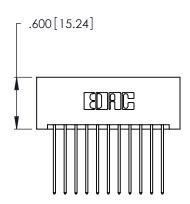

THIS IS A C.A.D. GENERATED DRAWING DO NOT MAKE MANUAL REVISIONS TO MASTER.

ISSUE NUMBER

ORIGINAL

1

**Contact Code 555** 

Contact Code 556

**Contact Code 558** 

**Contact Code 559** 

**Contact Code 560** 

INSULATOR MATERIAL: THERMOPLASTIC POLYESTER, UL 94V-0 CONTACT MATERIAL; COPPER, NICKEL, TIN ALLOY CA-725 CONTACT PLATING: GOLD ON THE MATING AREA, TIN-LEAD ON THE CONTACT TAILS, NICKEL UNDERPLATE

346/396 SERIES CARD EDGE CONNECTOR CONTACT CODE 555,556,558,559,560 DIMENSIONS

YOUR CONNECTION TO QUALITY & SERVICE

**EDAC INC** TORONTO, ONTARIO CANADA

THESE DRAWINGS AND SPECIFICATIONS ARE THE PROPERTY OF EDAC INC.,AND SHALL NOT BE REPRODUCED, OR COPIED OR USED AS THE BASIS FOR THE MANUFACTURE OR SALE OF APPARATUS WITHOUT WRITTEN PERMISSION.