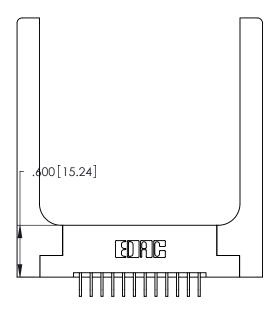

THIS IS A C.A.D. GENERATED DRAWING DO NOT MAKE MANUAL REVISIONS TO MASTER.

ISSUE NUMBER ORIGINAL 1

| 346/396 SERIES CARD EDGE CONNECTOR |
|------------------------------------|
| PART NUMBER: 346-024-559-258       |