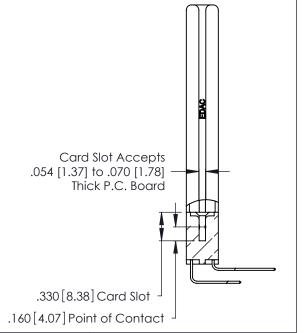

THIS IS A C.A.D. GENERATED DRAWING DO NOT MAKE MANUAL REVISIONS TO MASTER.

ISSUE NUMBER

ORIGINAL

1

**Contact Code 555** 

Contact Code 556

**Contact Code 558** 

**Contact Code 559** 

**Contact Code 560** 

INSULATOR MATERIAL: THERMOPLASTIC POLYESTER, UL 94V-0 CONTACT MATERIAL; COPPER, NICKEL, TIN ALLOY CA-725 CONTACT PLATING: GOLD ON THE MATING AREA, TIN-LEAD

ON THE CONTACT TAILS, NICKEL UNDERPLATE