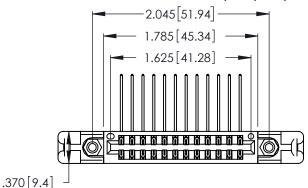

Contact Dimensions:
559-90 Degree Bend (Code 541 Contacts)
See Sheet 2 for Contact Code 555, 556, 558, 559, 560 Dimensions

CONTACT PLATING: GOLD ON THE MATING AREA, TIN-LEAD ON THE CONTACT TAILS, NICKEL UNDERPLATE

THIS IS A C.A.D. GENERATED DRAWING DO NOT MAKE MANUAL REVISIONS TO MASTER.

ISSUE NUMBER ORIGINAL 1

| 346/396 SERIES CARD EDGE CONNECTOR |
|------------------------------------|
| PART NUMBER: 346-024-559-258       |