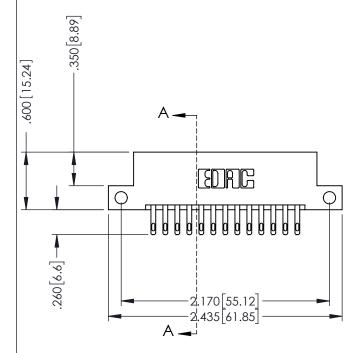

## 346/396 SERIES CARD EDGE CONNECTOR CONTACT CODE 555,556,558,559,560 DIMENSIONS

YOUR CONNECTION TO QUALITY & SERVICE

**EDAC INC** TORONTO, ONTARIO CANADA

THESE DRAWINGS AND SPECIFICATIONS ARE THE PROPERTY OF EDAC INC.,AND SHALL NOT BE REPRODUCED, OR COPIED OR USED AS THE BASIS FOR THE MANUFACTURE OR SALE OF APPARATUS WITHOUT WRITTEN PERMISSION.

## **Contact Code 556**

INSULATOR MATERIAL: THERMOPLASTIC POLYESTER, UL 94V-0 CONTACT MATERIAL; COPPER, NICKEL, TIN ALLOY CA-725 CONTACT PLATING: GOLD ON THE MATING AREA, TIN-LEAD

ON THE CONTACT TAILS, NICKEL UNDERPLATE