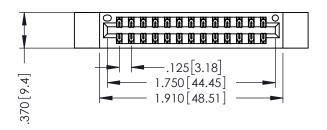

346/396 SERIES CARD EDGE CONNECTOR PART NUMBER: 346-026-500-212

YOUR CONNECTION TO QUALITY & SERVICE

**EDAC INC** TORONTO, ONTARIO CANADA

THESE DRAWINGS AND SPECIFICATIONS ARE THE PROPERTY OF EDAC INC., AND SHALL NOT BE REPRODUCED,OR COPIED OR USED AS THE BASIS FOR THE MANUFACTURE OR SALE OF APPARATUS WITHOUT WRITTEN PERMISSION.

THIS IS A C.A.D. GENERATED DRAWING DO NOT MAKE MANUAL REVISIONS TO MASTER.

ISSUE NUMBER

ORIGINAL

1

INSULATOR MATERIAL: THERMOPLASTIC POLYESTER, UL 94V-0 CONTACT MATERIAL; COPPER, NICKEL, TIN ALLOY CA-725 CONTACT PLATING: GOLD ON THE MATING AREA, TIN-LEAD ON THE CONTACT TAILS, NICKEL UNDERPLATE