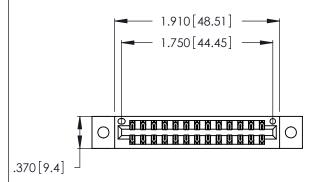

<u>Contact Dimensions:</u>
520-P.C. Tail .030x.018 (0.76x0.46) - Tail LG. = .175 (4.45) .125 (3.18) Contact Spacing x .250 (6.35) Row Spacing

- INSULATOR MATERIAL: THERMOPLASTIC POLYESTER, UL 94V-0 CONTACT MATERIAL; COPPER, NICKEL, TIN ALLOY CA-725
- CONTACT PLATING: GOLD ON THE MATING AREA, TIN-LEAD ON THE CONTACT TAILS, NICKEL UNDERPLATE

THIS IS A C.A.D. GENERATED DRAWING DO NOT MAKE MANUAL REVISIONS TO MASTER.

| 346/396 SERIES CARD EDGE CONNECTOR |
|------------------------------------|
| PART NUMBER: 346-026-520-202       |

**EDAC INC** TORONTO, ONTARIO CANADA