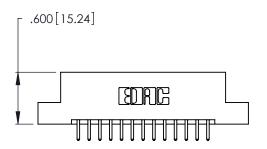

THIS IS A C.A.D. GENERATED DRAWING DO NOT MAKE MANUAL REVISIONS TO MASTER.

| 346/396 SERIES CARD EDGE CONNECTOR |
|------------------------------------|
| PART NUMBER: 346-026-520-202       |

**EDAC INC** TORONTO, ONTARIO CANADA

THESE DRAWINGS AND SPECIFICATIONS ARE THE PROPERTY OF EDAC INC.,AND SHALL NOT BE REPRODUCED, OR COPIED OR USED AS THE BASIS FOR THE MANUFACTURE OR SALE OF APPARATUS WITHOUT WRITTEN PERMISSION.

| ACAD REFERENCE NO. |       | 346-ENG-MASTER |           |
|--------------------|-------|----------------|-----------|
| DRAWN:             | J.LEE | DATE: AF       | PR. 22/09 |
| CHECKED:           |       | DATE:          |           |
| SCALE:             | N.T.S | SHEET          | OF 2      |
| DRAWING NUMBER     |       | ISSUE          |           |
| 346-ENG-MASTER     |       |                | 1         |