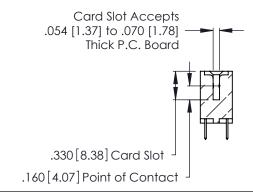

**Contact Code 560** 

INSULATOR MATERIAL: THERMOPLASTIC POLYESTER, UL 94V-0 CONTACT MATERIAL; COPPER, NICKEL, TIN ALLOY CA-725 CONTACT PLATING: GOLD ON THE MATING AREA, TIN-LEAD

ON THE CONTACT TAILS, NICKEL UNDERPLATE

346/396 SERIES CARD EDGE CONNECTOR CONTACT CODE 555,556,558,559,560 DIMENSIONS

YOUR CONNECTION TO QUALITY & SERVICE

**EDAC INC** TORONTO, ONTARIO CANADA

THESE DRAWINGS AND SPECIFICATIONS ARE THE PROPERTY OF EDAC INC.,AND SHALL NOT BE REPRODUCED, OR COPIED OR USED AS THE BASIS FOR THE MANUFACTURE OR SALE OF APPARATUS WITHOUT WRITTEN PERMISSION.