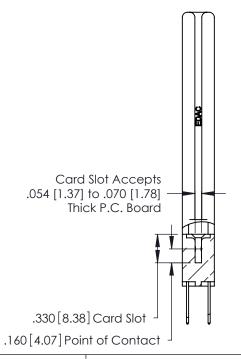

THIS IS A C.A.D. GENERATED DRAWING DO NOT MAKE MANUAL REVISIONS TO MASTER.

ISSUE NUMBER

ORIGINAL

1

**Contact Code 555** 

Contact Code 556

**Contact Code 558** 

**Contact Code 559** 

Contact Code 560

INSULATOR MATERIAL: THERMOPLASTIC POLYESTER, UL 94V-0 CONTACT MATERIAL; COPPER, NICKEL, TIN ALLOY CA-725 CONTACT PLATING: GOLD ON THE MATING AREA, TIN-LEAD

ON THE CONTACT TAILS, NICKEL UNDERPLATE

346/396 SERIES CARD EDGE CONNECTOR CONTACT CODE 555,556,558,559,560 DIMENSIONS

YOUR CONNECTION TO QUALITY & SERVICE

**EDAC INC** TORONTO, ONTARIO CANADA

THESE DRAWINGS AND SPECIFICATIONS ARE THE PROPERTY OF EDAC INC.,AND SHALL NOT BE REPRODUCED, OR COPIED OR USED AS THE BASIS FOR THE MANUFACTURE OR SALE OF APPARATUS WITHOUT WRITTEN PERMISSION.