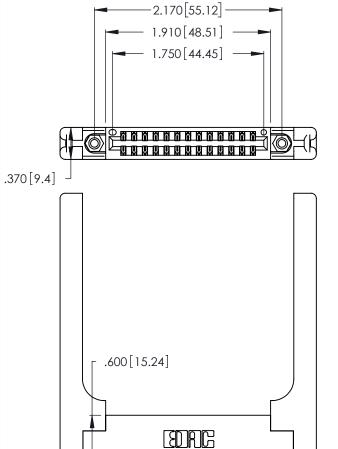

<u>Contact Dimensions:</u>
522-P.C. Tail .025 Sq. (0.64 Sq.) - Tail LG. = .440 (11.18)
.125 (3.18) Contact Spacing x .250 (6.35) Row Spacing

- INSULATOR MATERIAL: THERMOPLASTIC POLYESTER, UL 94V-0 CONTACT MATERIAL; COPPER, NICKEL, TIN\_ALLOY CA-725
- CONTACT PLATING: GOLD ON THE MATING AREA, TIN-LEAD ON THE CONTACT TAILS, NICKEL UNDERPLATE

THIS IS A C.A.D. GENERATED DRAWING DO NOT MAKE MANUAL REVISIONS TO MASTER.

ISSUE NUMBER ORIGINAL 1

346/396 SERIES CARD EDGE CONNECTOR PART NUMBER: 346-026-522-858

**EDAC INC** TORONTO, ONTARIO CANADA

THESE DRAWINGS AND SPECIFICATIONS ARE THE PROPERTY OF EDAC INC.,AND SHALL NOT BE REPRODUCED, OR COPIED OR USED AS THE BASIS FOR THE MANUFACTURE OR SALE OF APPARATUS WITHOUT WRITTEN PERMISSION.