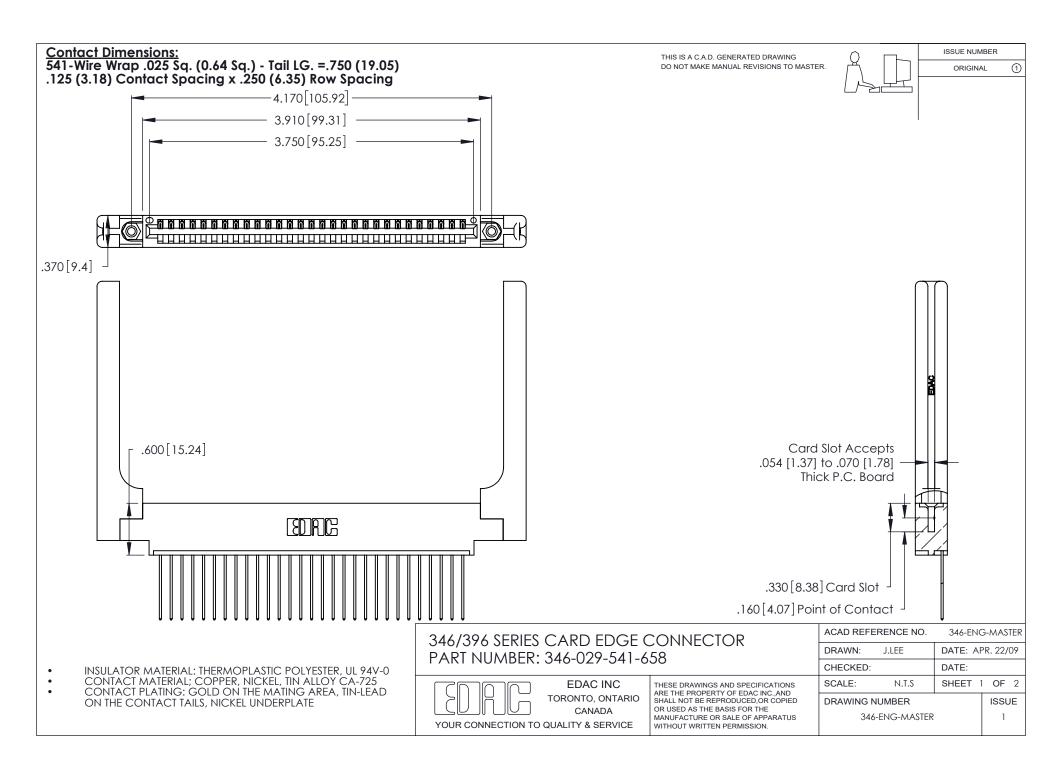

THIS IS A C.A.D. GENERATED DRAWING DO NOT MAKE MANUAL REVISIONS TO MASTER.

ISSUE NUMBER

ORIGINAL

1

**Contact Code 555** 

Contact Code 556

**Contact Code 558** 

**Contact Code 559** 

Contact Code 560

INSULATOR MATERIAL: THERMOPLASTIC POLYESTER, UL 94V-0 CONTACT MATERIAL; COPPER, NICKEL, TIN ALLOY CA-725 CONTACT PLATING: GOLD ON THE MATING AREA, TIN-LEAD

ON THE CONTACT TAILS, NICKEL UNDERPLATE

346/396 SERIES CARD EDGE CONNECTOR CONTACT CODE 555,556,558,559,560 DIMENSIONS

YOUR CONNECTION TO QUALITY & SERVICE

**EDAC INC** TORONTO, ONTARIO CANADA

THESE DRAWINGS AND SPECIFICATIONS ARE THE PROPERTY OF EDAC INC.,AND SHALL NOT BE REPRODUCED, OR COPIED OR USED AS THE BASIS FOR THE MANUFACTURE OR SALE OF APPARATUS WITHOUT WRITTEN PERMISSION.